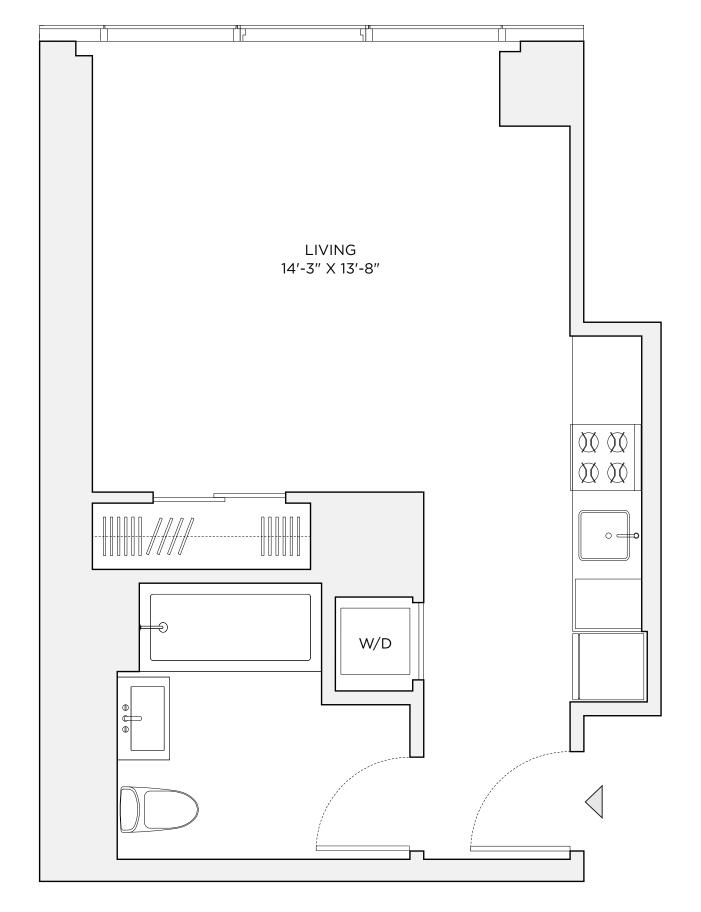

and landscaped outdoor terraces
- ARO Sky Club\* premium amenities package includes access to the rooftop pool and a fourth lounge, the ARO Skv Lounge
- WiFi-enabled amenity spaces
- 24/7 attended parking garage

## NEIGHBORHOOD

- Central Midtown location with easy access to any point in New York City with the A, C, E, B, D, F, M, N, Q, R, W, 1 and 2 subway lines as well as multiple bus lines
- Surrounded by iconic destinations including Central Park, Rockefeller Plaza, Lincoln Center, Columbus Circle and Bergdorf Goodman
- · Steps from cultural centers like MoMA, The Museum of Arts and Design and Carnegie Hall
- Award-winning and Michelin-starred restaurants Le Bernardin, The Modern, Marea, Per Se, Masa, La Grenouille, Nobu57, and others are a stroll away

212.481.5353 RENT@ARO.NYC









No representation is made by Roseland Development Associates LLC, Algin Management Co., LLC or by Triumph Property Group, Ltd., nor is any to be implied, as to the accuracy of the information provided herein, which may contain errors and/or omissions. All dimensions are approximate. For exact dimensions, please hire your own architect or engineer. All offers are subject to change, withdrawal or prior lease at any time and without prior notice.