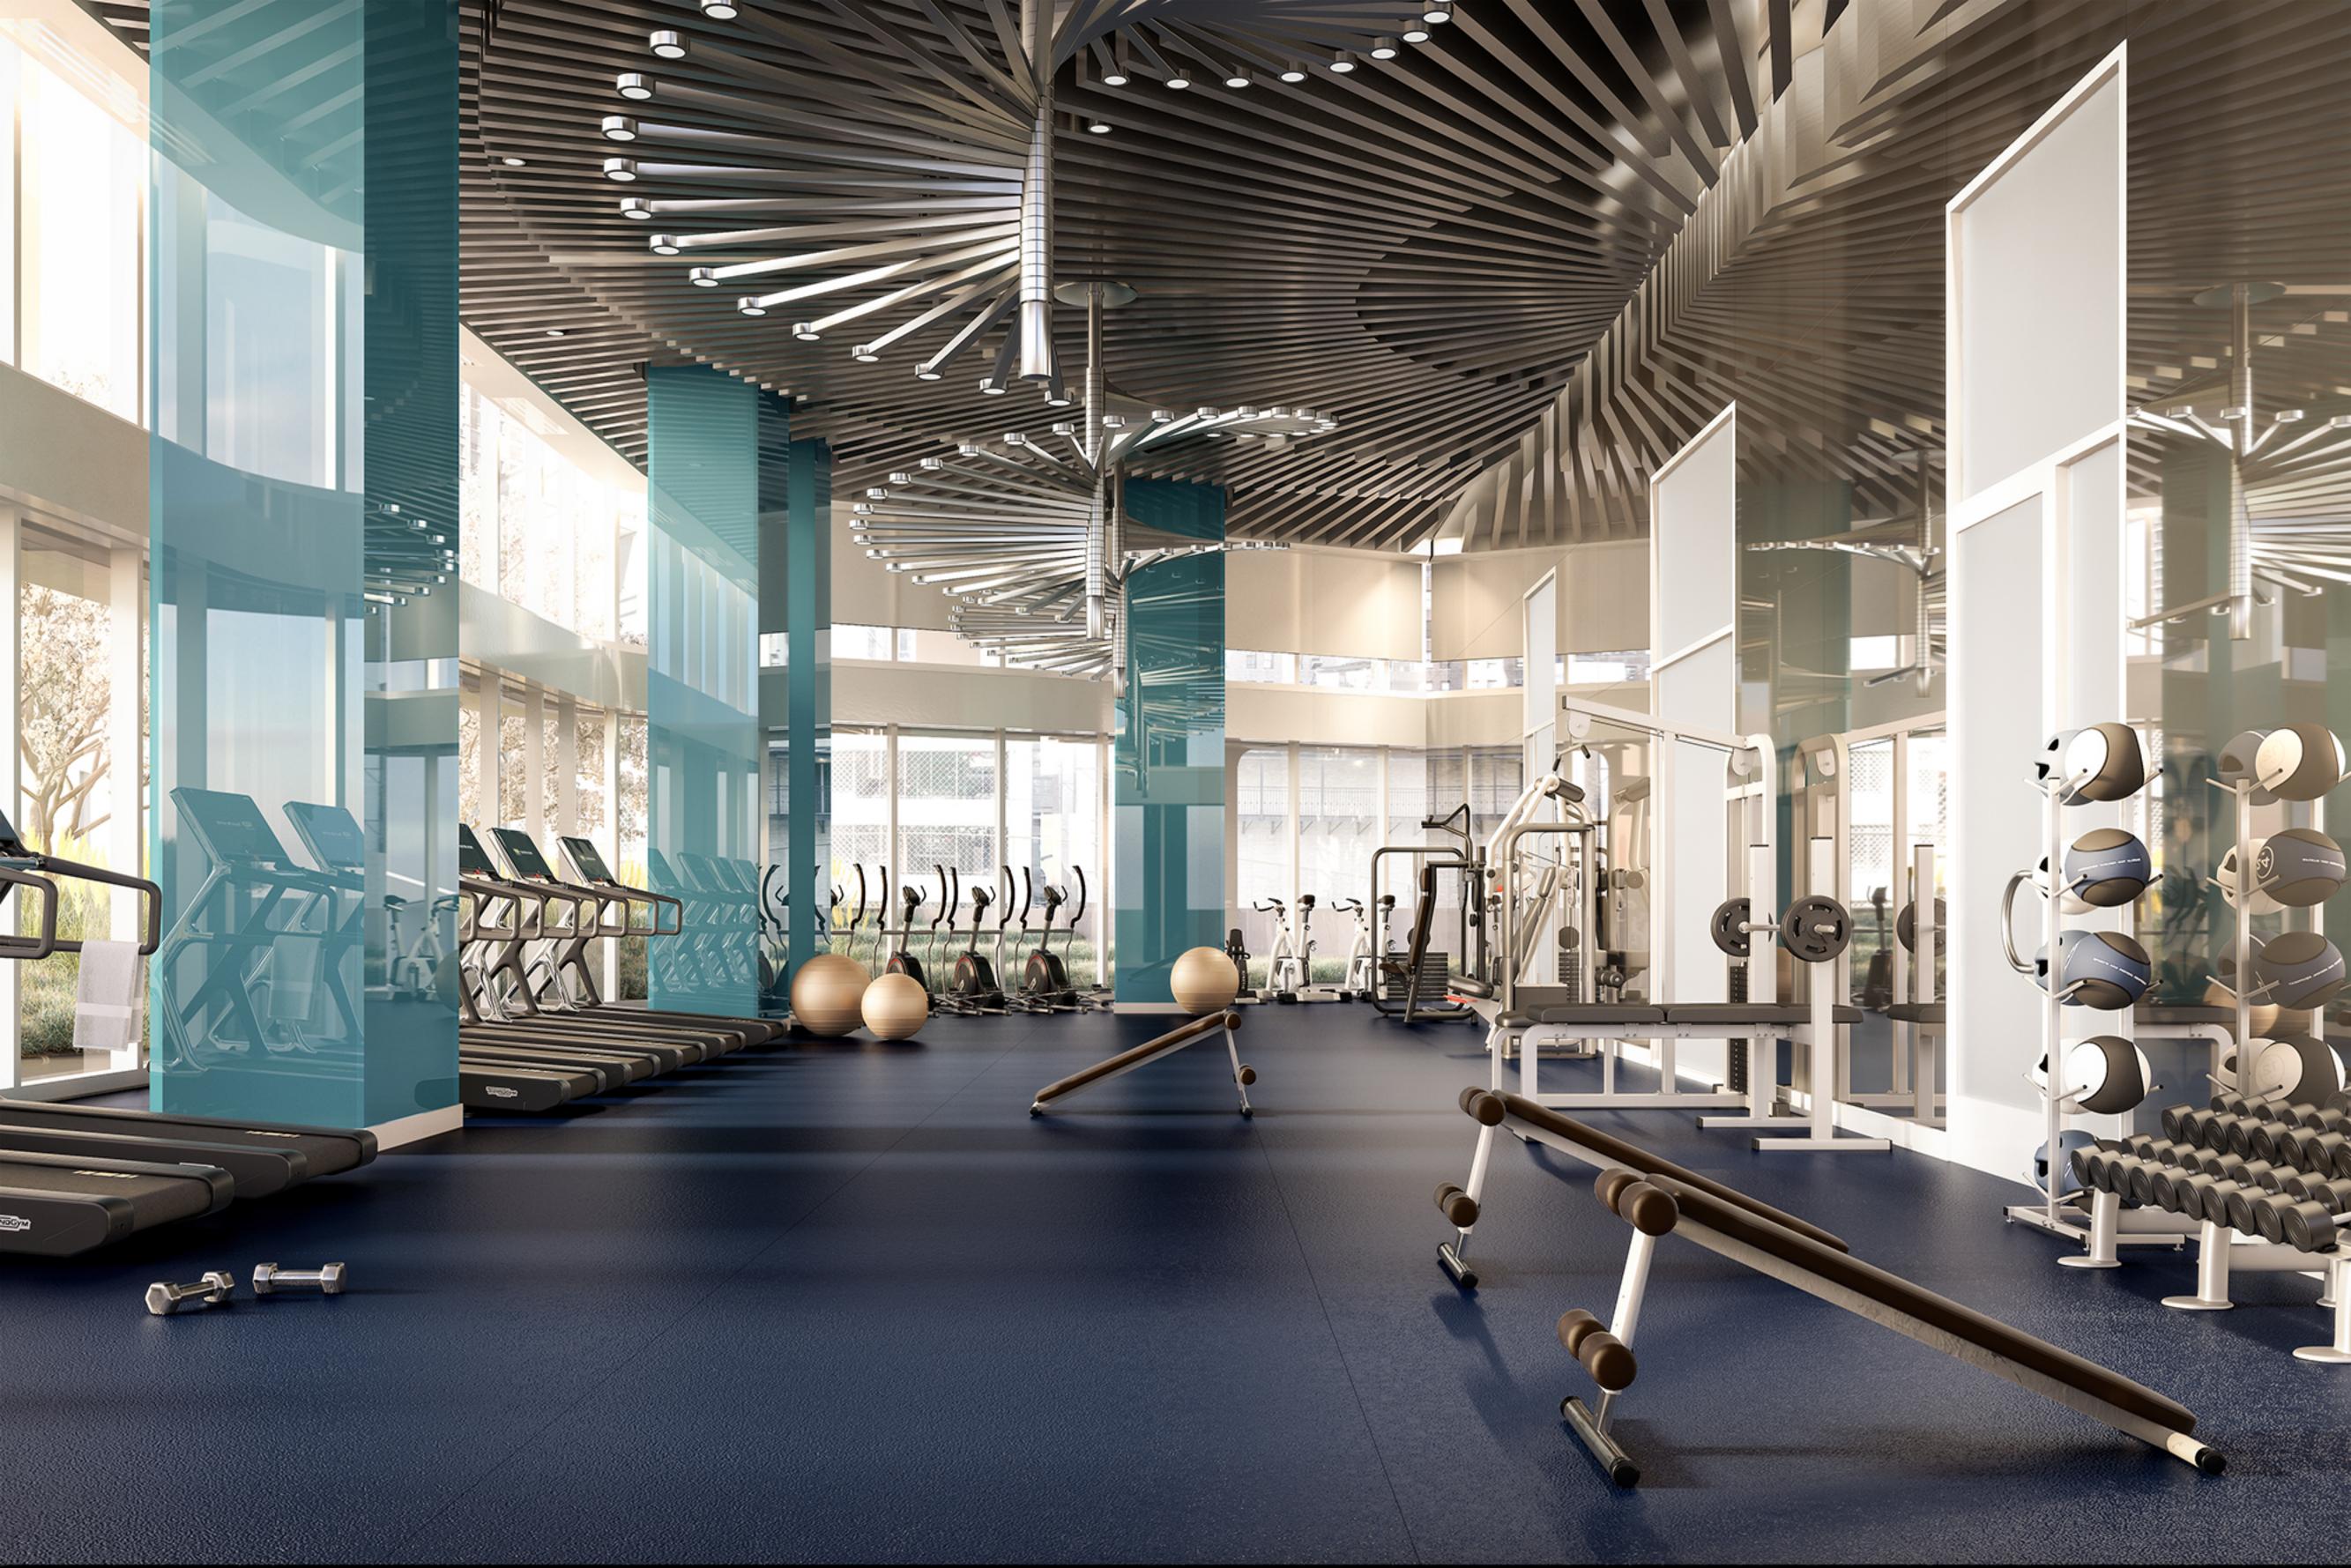

## AMENITIES

- 24/7 doorman
- Full-service concierge
- 40,000 square feet of indoor and outdoor amenities exclusive to residents
- ARO Club\* amenities include an indoor pool, game room, three distinct lounges, children's playroom, golf simulator, basketball court, epicurean kitchen, fitness center with Yoga/Pilates room, catering kitchen with dining area, and landscaped outdoor terraces
- ARO Sky Club\* premium amenities package includes access to the rooftop pool and a fourth lounge, the ARO Sky Lounge
- WiFi-enabled amenity spaces
- 24/7 attended parking garage