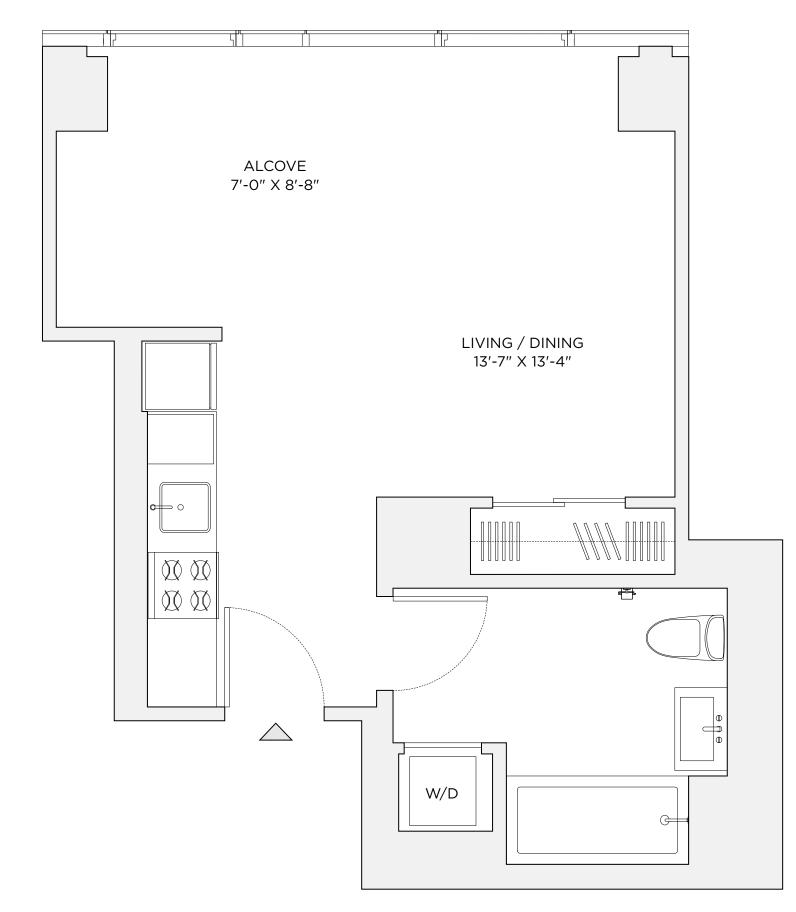

, and landscaped outdoor terraces
- ARO Sky Club\* premium amenities package includes access to the rooftop pool and a fourth lounge, the ARO Sky Lounge
- WiFi-enabled amenity spaces
- 24/7 attended parking garage

## NEIGHBORHOOD

- Central Midtown location with easy access to any point in New York City with the A, C, E, B, D, F, M, N, Q, R, W, 1 and 2 subway lines as well as multiple bus lines
- Surrounded by iconic destinations including Central Park, Rockefeller Plaza, Lincoln Center, Columbus Circle and Bergdorf Goodman
- Steps from cultural centers like MoMA, The Museum of Arts and Design and Carnegie Hall
- Award-winning and Michelin-starred restaurants Le Bernardin, The Modern, Marea, Per Se, Masa, La Grenouille, Nobu57, and others are a stroll away

212.481.5353 RENT@ARO.NYC