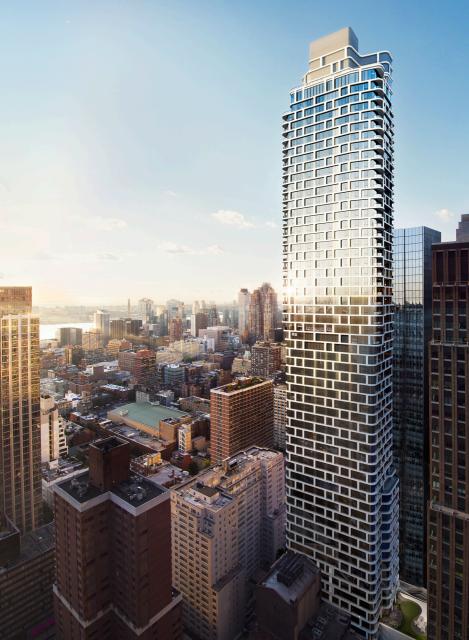

## AMENITIES

- 24/7 doorman
- Full-service concierge
- 40,000 square feet of indoor and outdoor amenities exclusive to residents
- ARO Club\* amenities include an indoor pool, game room, three distinct lounges, children's playroom, golf simulator, basketball court, epicurean kitchen, fitness center with Yoga/Pilates room, catering kitchen with dining area, and landscaped outdoor terraces
- ARO Sky Club\* premium amenities package includes access to the rooftop pool and a fourth lounge, the ARO Sky Lounge
- WiFi-enabled amenity spaces
- 24/7 attended parking garage