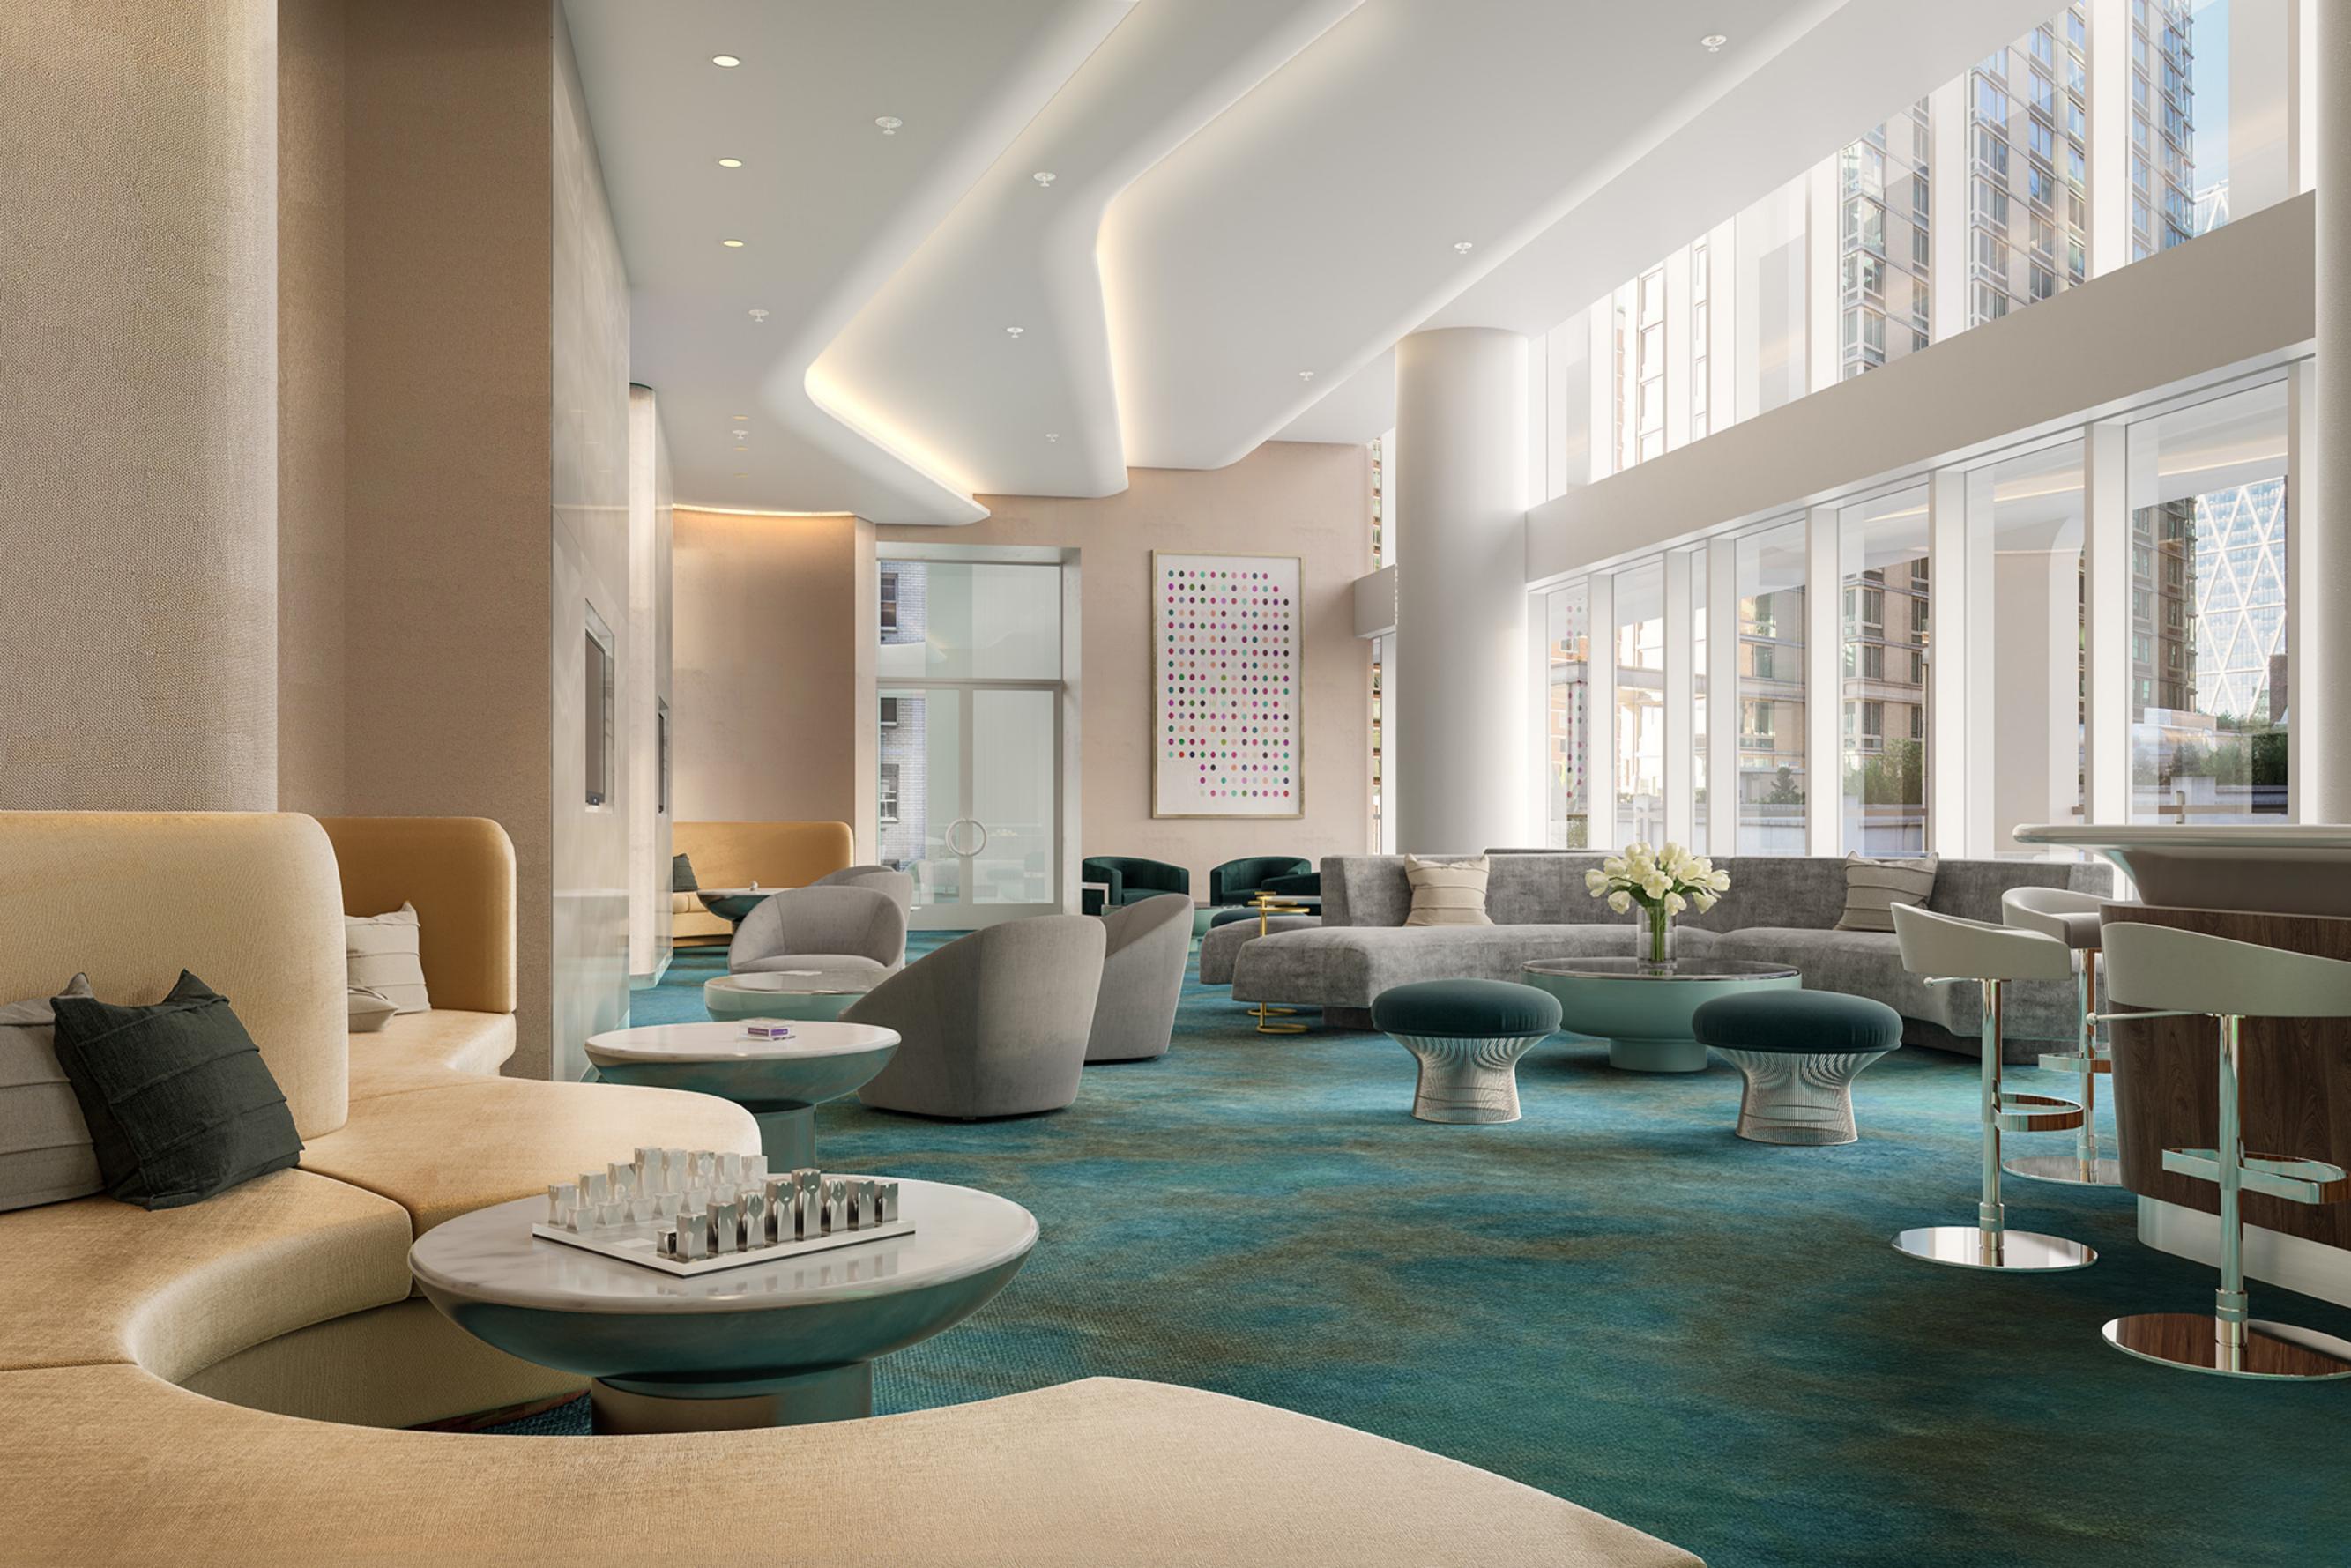

## AMENITIES

- 24/7 doorman
- Full-service concierge
- 40,000 square feet of indoor and outdoor amenities exclusive to residents
- ARO Club\* amenities include an indoor pool, game room, three distinct lounges, children's playroom, golf simulator, basketball court, epicurean kitchen, fitness center with Yoga/Pilates room, catering kitchen with dining area, and landscaped outdoor terraces
- ARO Sky Club\* premium amenities package includes access to the rooftop pool and a fourth lounge, the ARO Sky Lounge
- WiFi-enabled amenity spaces
- 24/7 attended parking garage