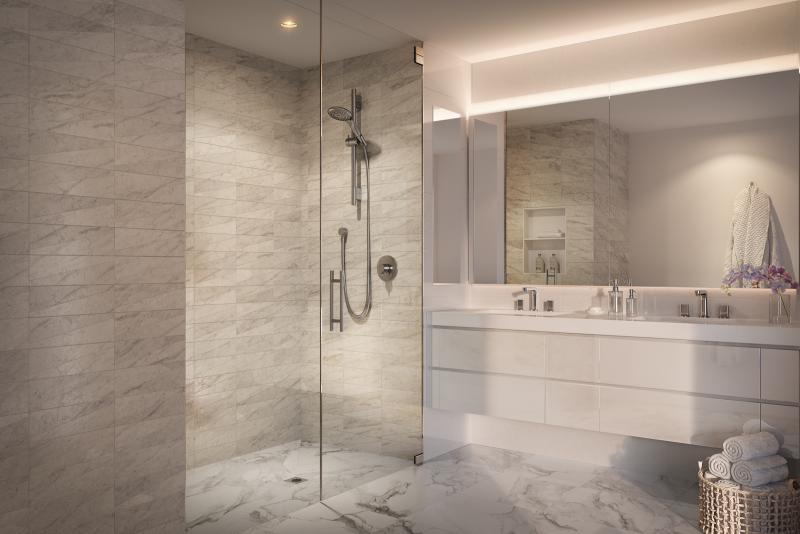

## RESIDENCES

- Large living areas feature high ceilings, oak wood flooring and floor-to-ceiling windows
- Custom kitchen equipped with Caesarstone countertops, glass tile backsplashes, white glass cabinetry and a premium appliance package including GE Microwave and Dishwasher, Blomberg Refrigerator, and Bertazzoni Gas Oven
- Bathrooms include honed Carrara marble floor, custom Dolomiti marble wall tile, floating white vanity with mirror, medicine cabinet with overhead lighting, Toto toilet, Cantrio sink, Hansgrohe fixtures throughout, and Kohler bathtub
- A Bosch washer and dryer is provided in every residence