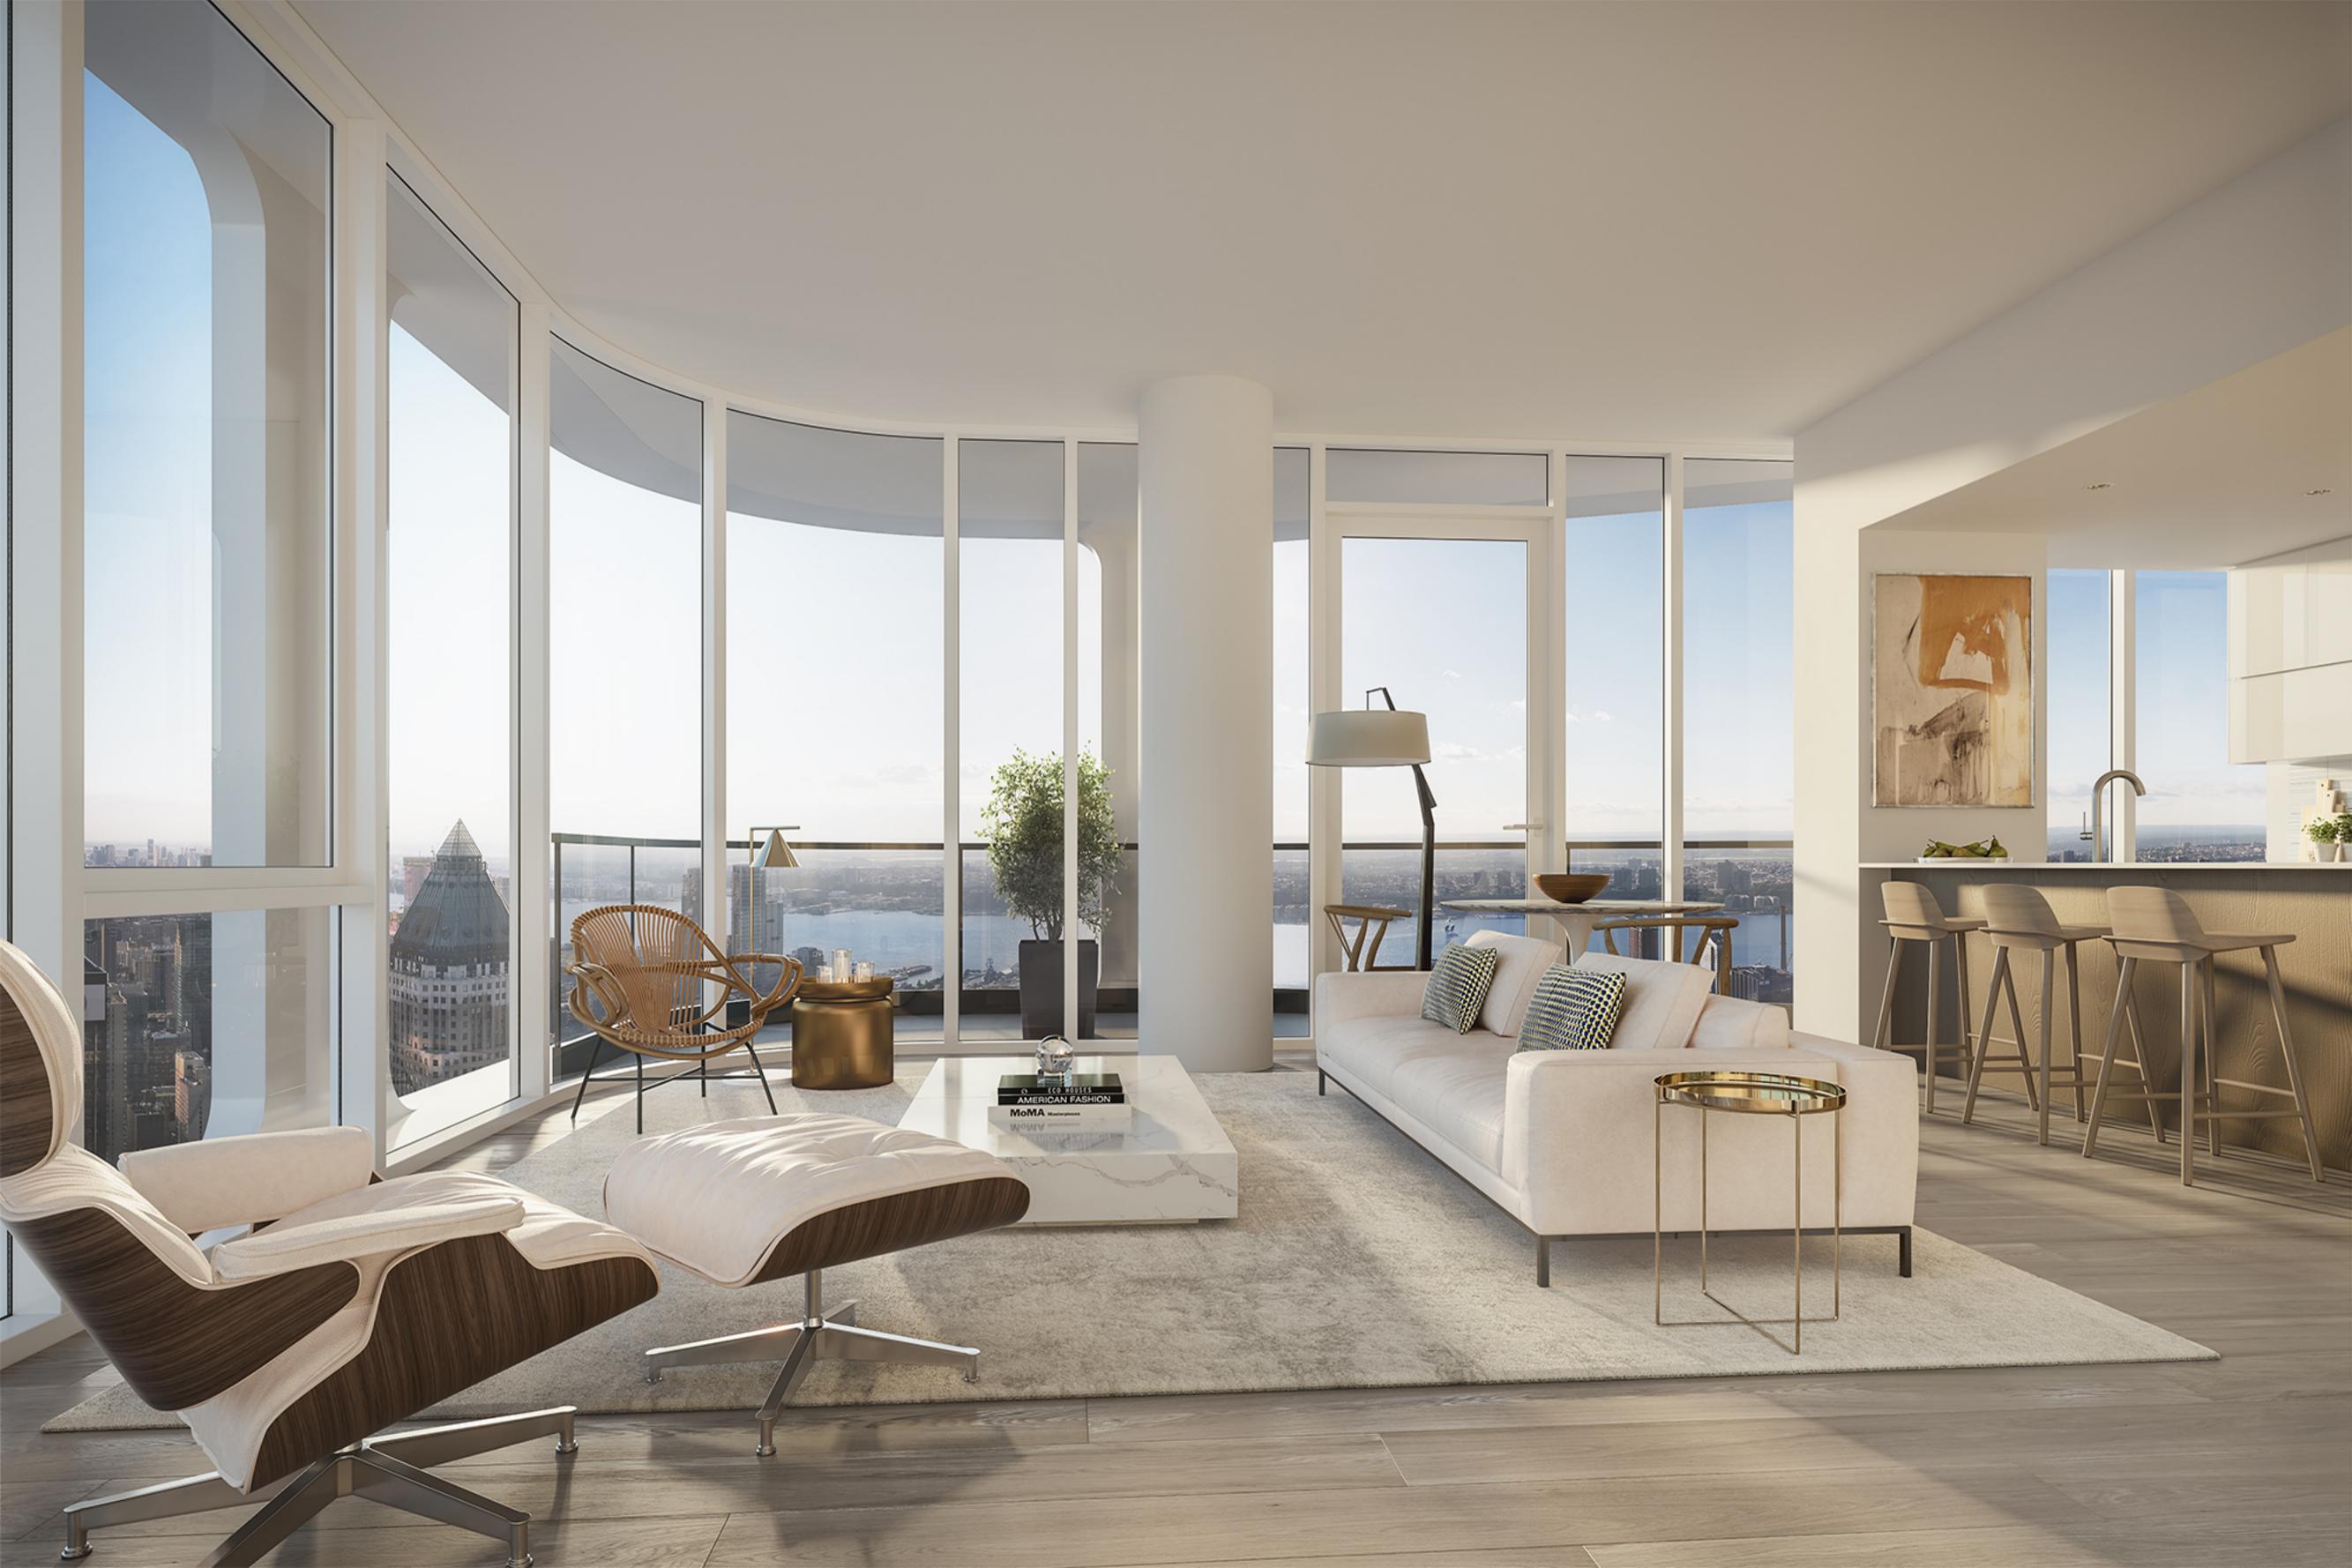

## RESIDENCES

- Large living areas feature high ceilings, oak wood flooring and floor-to-ceiling windows
- Custom kitchen equipped with Caesarstone countertops, glass tile backsplashes, white glass cabinetry and a premium appliance package including GE Microwave and Dishwasher, Blomberg Refrigerator, and Bertazzoni Gas Oven
- Bathrooms include honed Carrara marble floor, custom Dolomiti marble wall tile, floating white vanity with mirror, medicine cabinet with overhead lighting, Toto toilet, Cantrio sink, Hansgrohe fixtures throughout, and Kohler bathtub
- A Bosch washer and dryer is provided in every residence