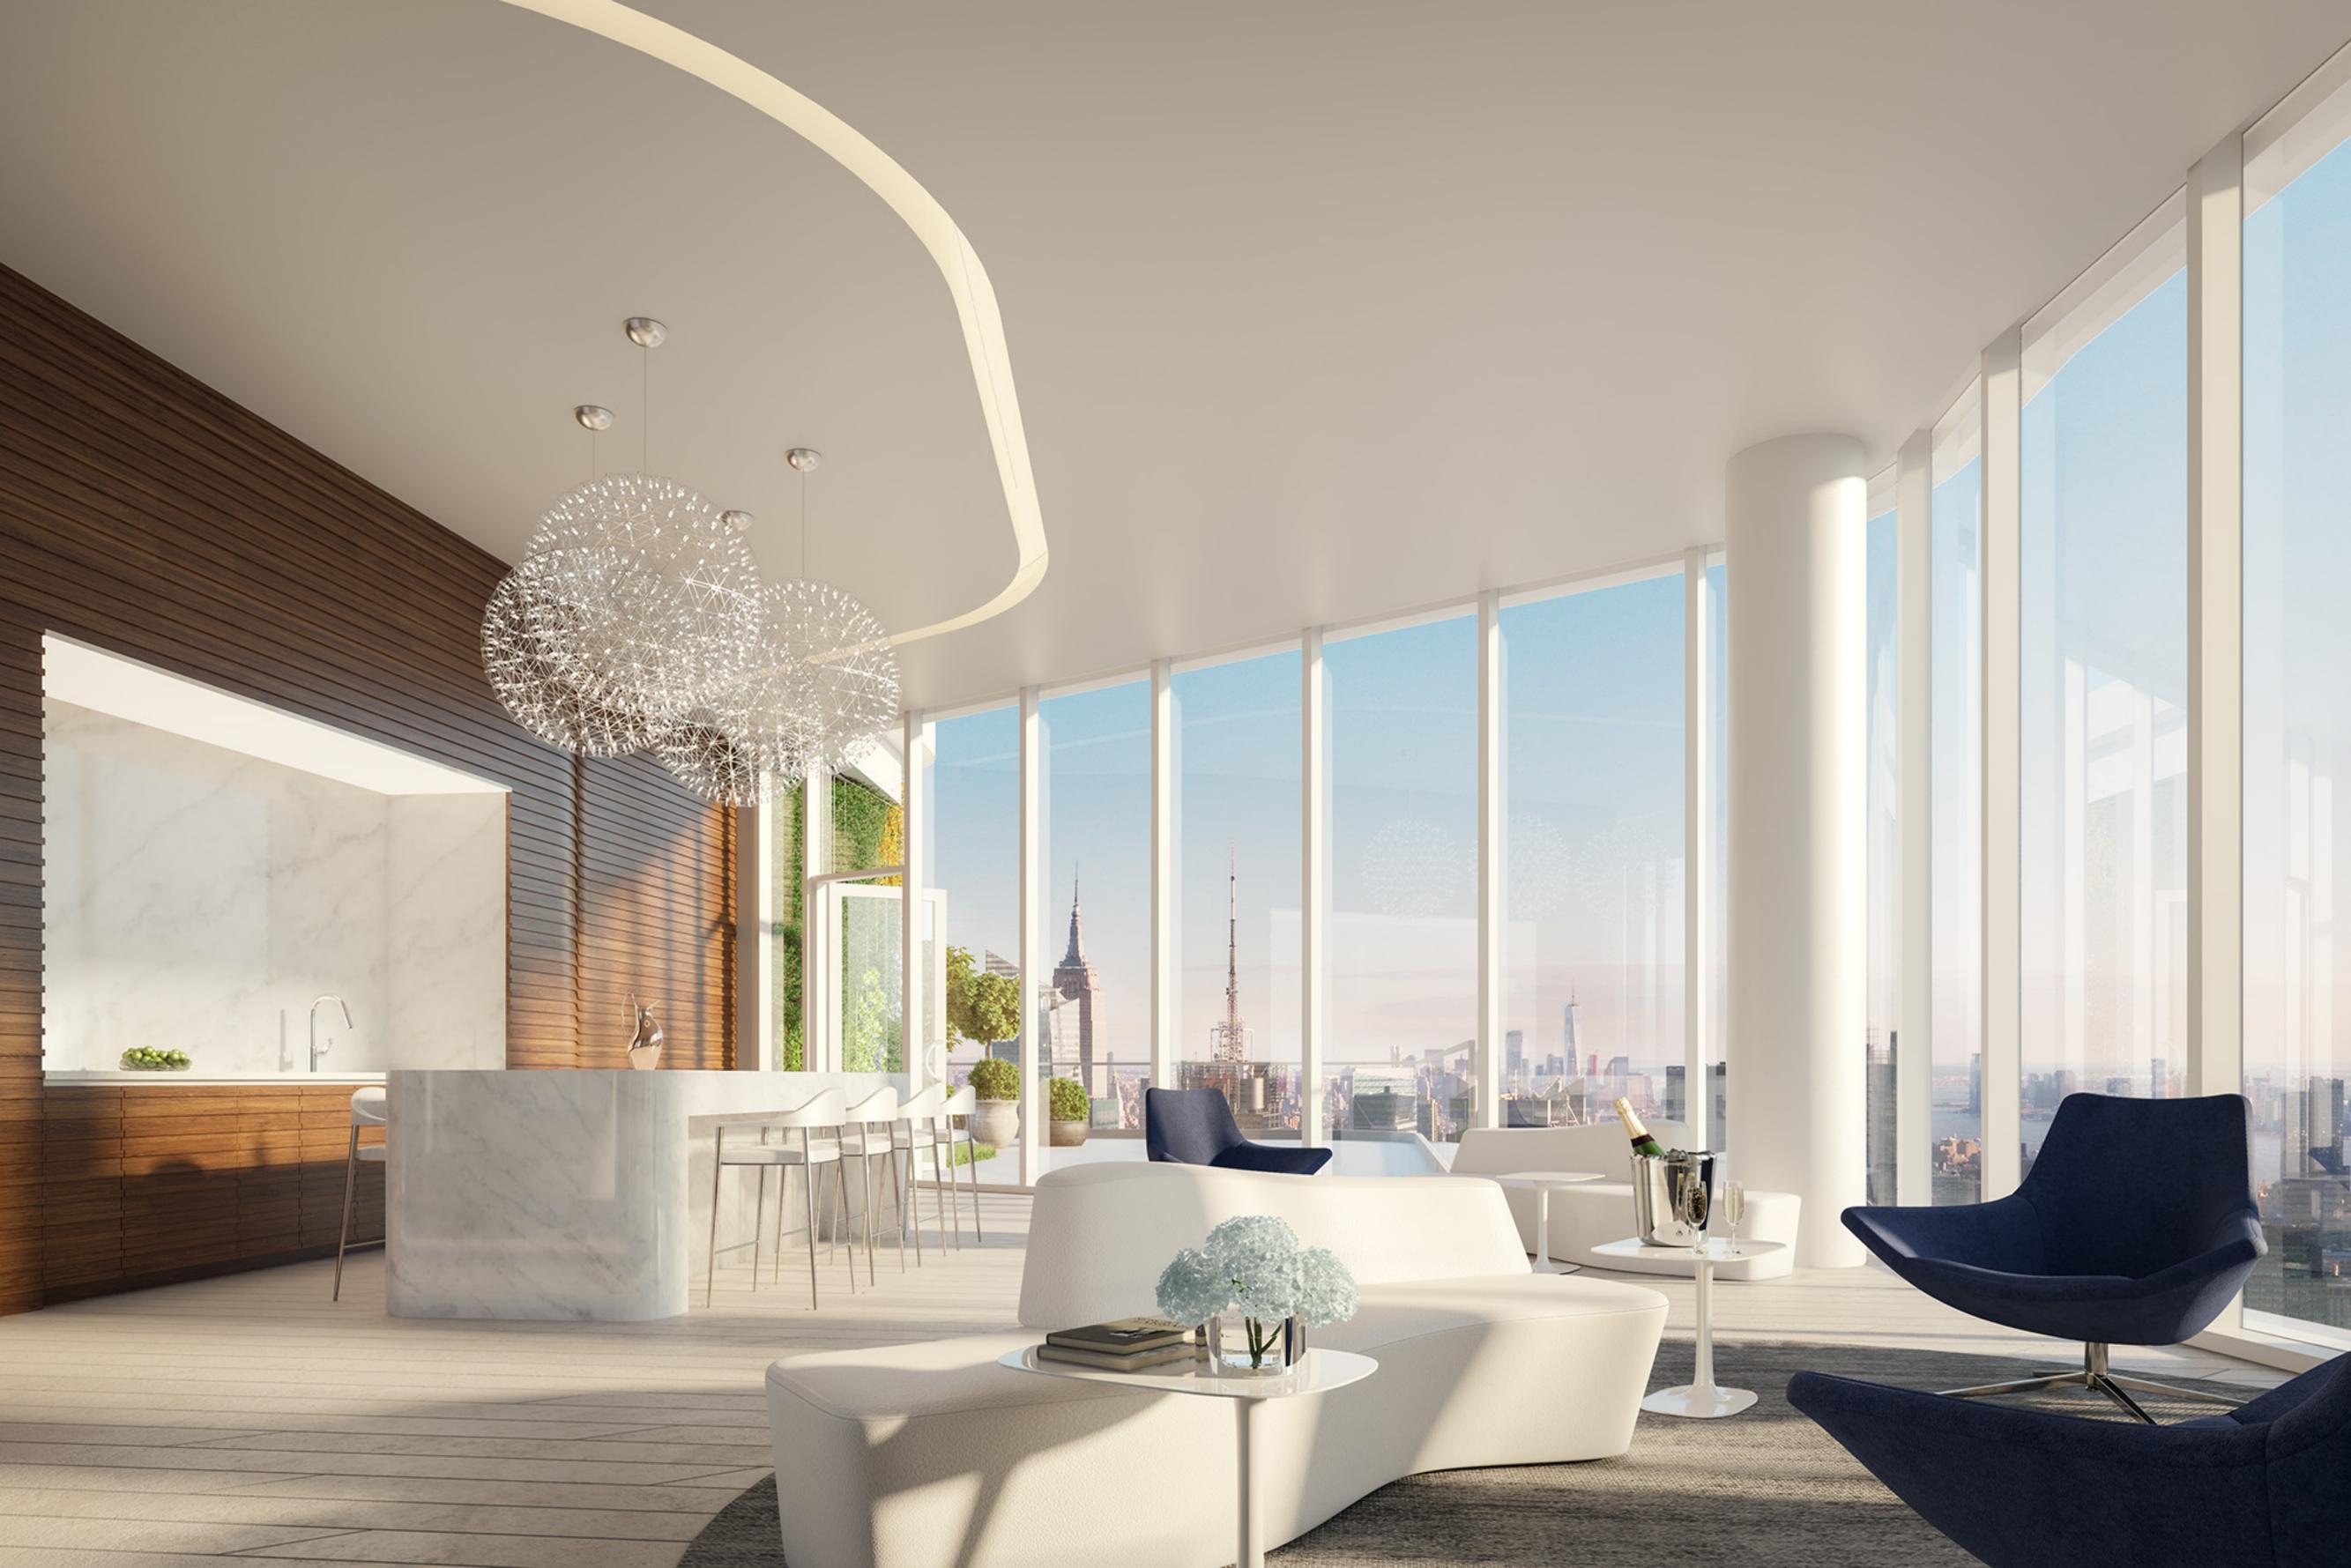

## AMENITIES

- 24/7 doorman
- Full-service concierge
- 40,000 square feet of indoor and outdoor amenities exclusive to residents
- ARO Club\* amenities include an indoor pool, game room, three distinct lounges, children's playroom, golf simulator, basketball court, epicurean kitchen, fitness center with Yoga/Pilates room, catering kitchen with dining area, and landscaped outdoor terraces
- ARO Sky Club\* premium amenities package includes access to the rooftop pool and a fourth lounge, the ARO Sky Lounge
- WiFi-enabled amenity spaces
- 24/7 attended parking garage