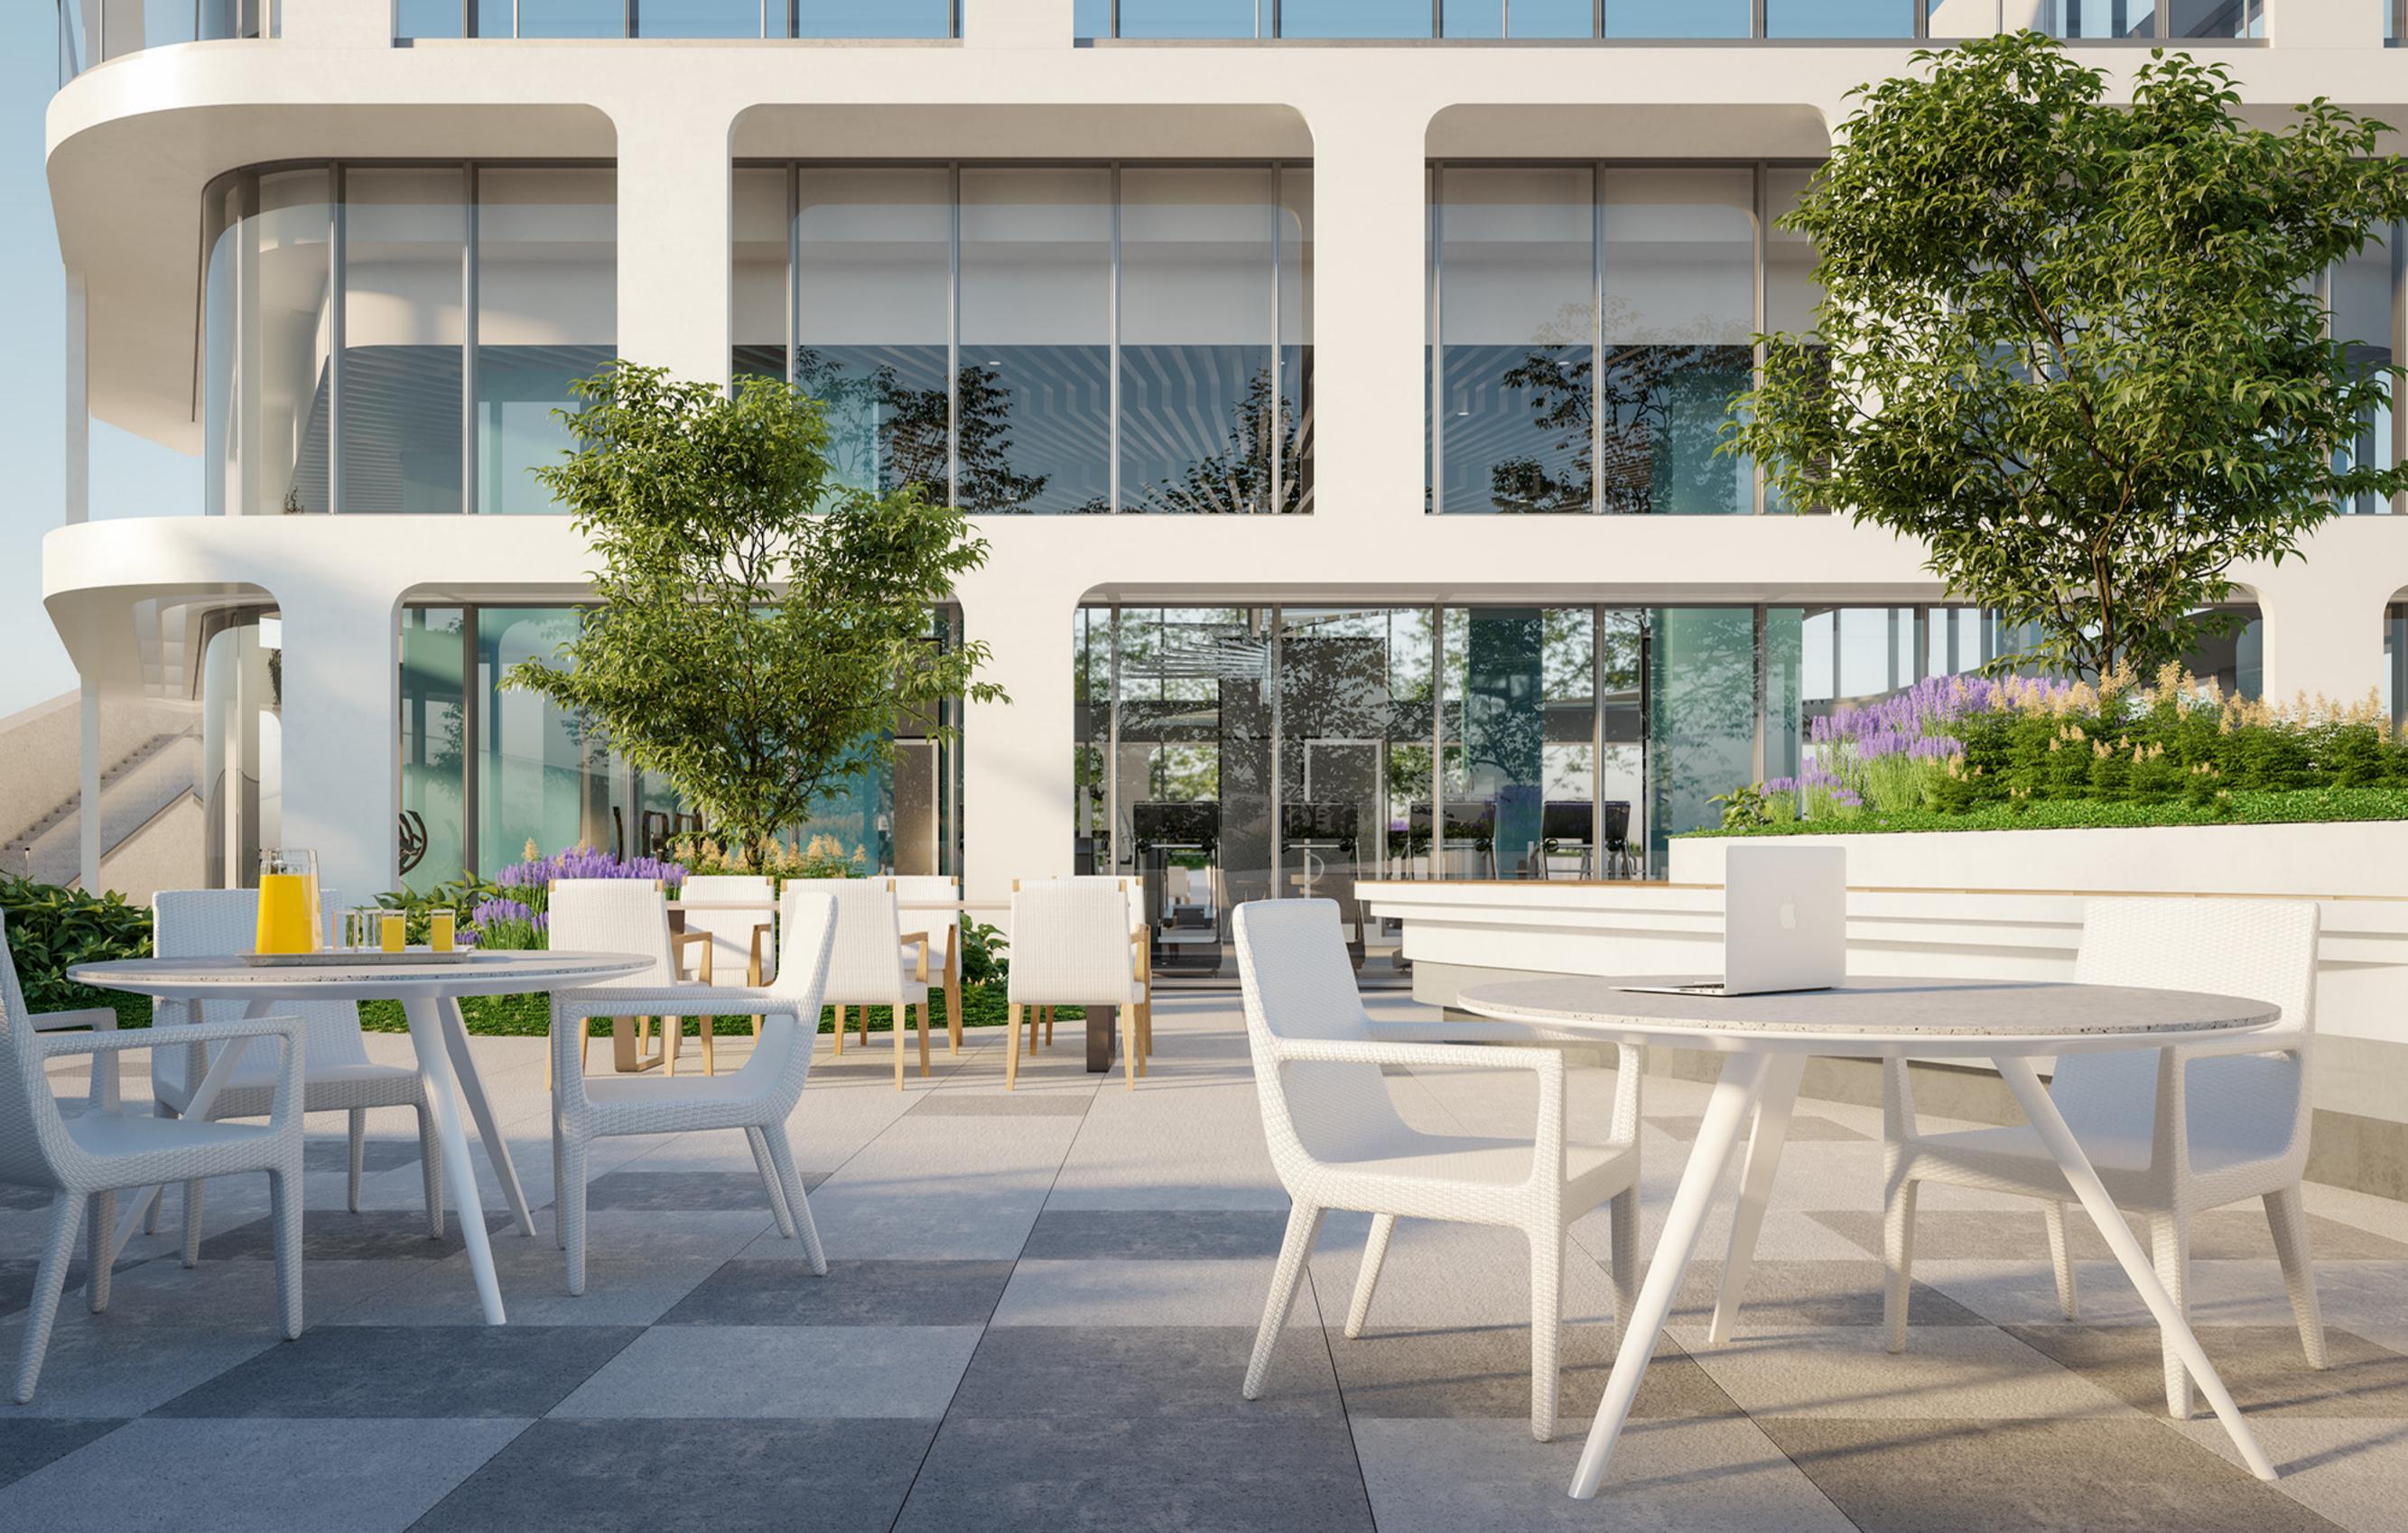

## AMENITIES

- 24/7 doorman
- Full-service concierge
- 40,000 square feet of indoor and outdoor amenities exclusive to residents
- ARO Club\* amenities include an indoor pool, game room, three distinct lounges, children's playroom, golf simulator, basketball court, epicurean kitchen, fitness center with Yoga/Pilates room, catering kitchen with dining area, and landscaped outdoor terraces
- ARO Sky Club\* premium amenities package includes access to the rooftop pool and a fourth lounge, the ARO Sky Lounge
- WiFi-enabled amenity spaces
- 24/7 attended parking garage