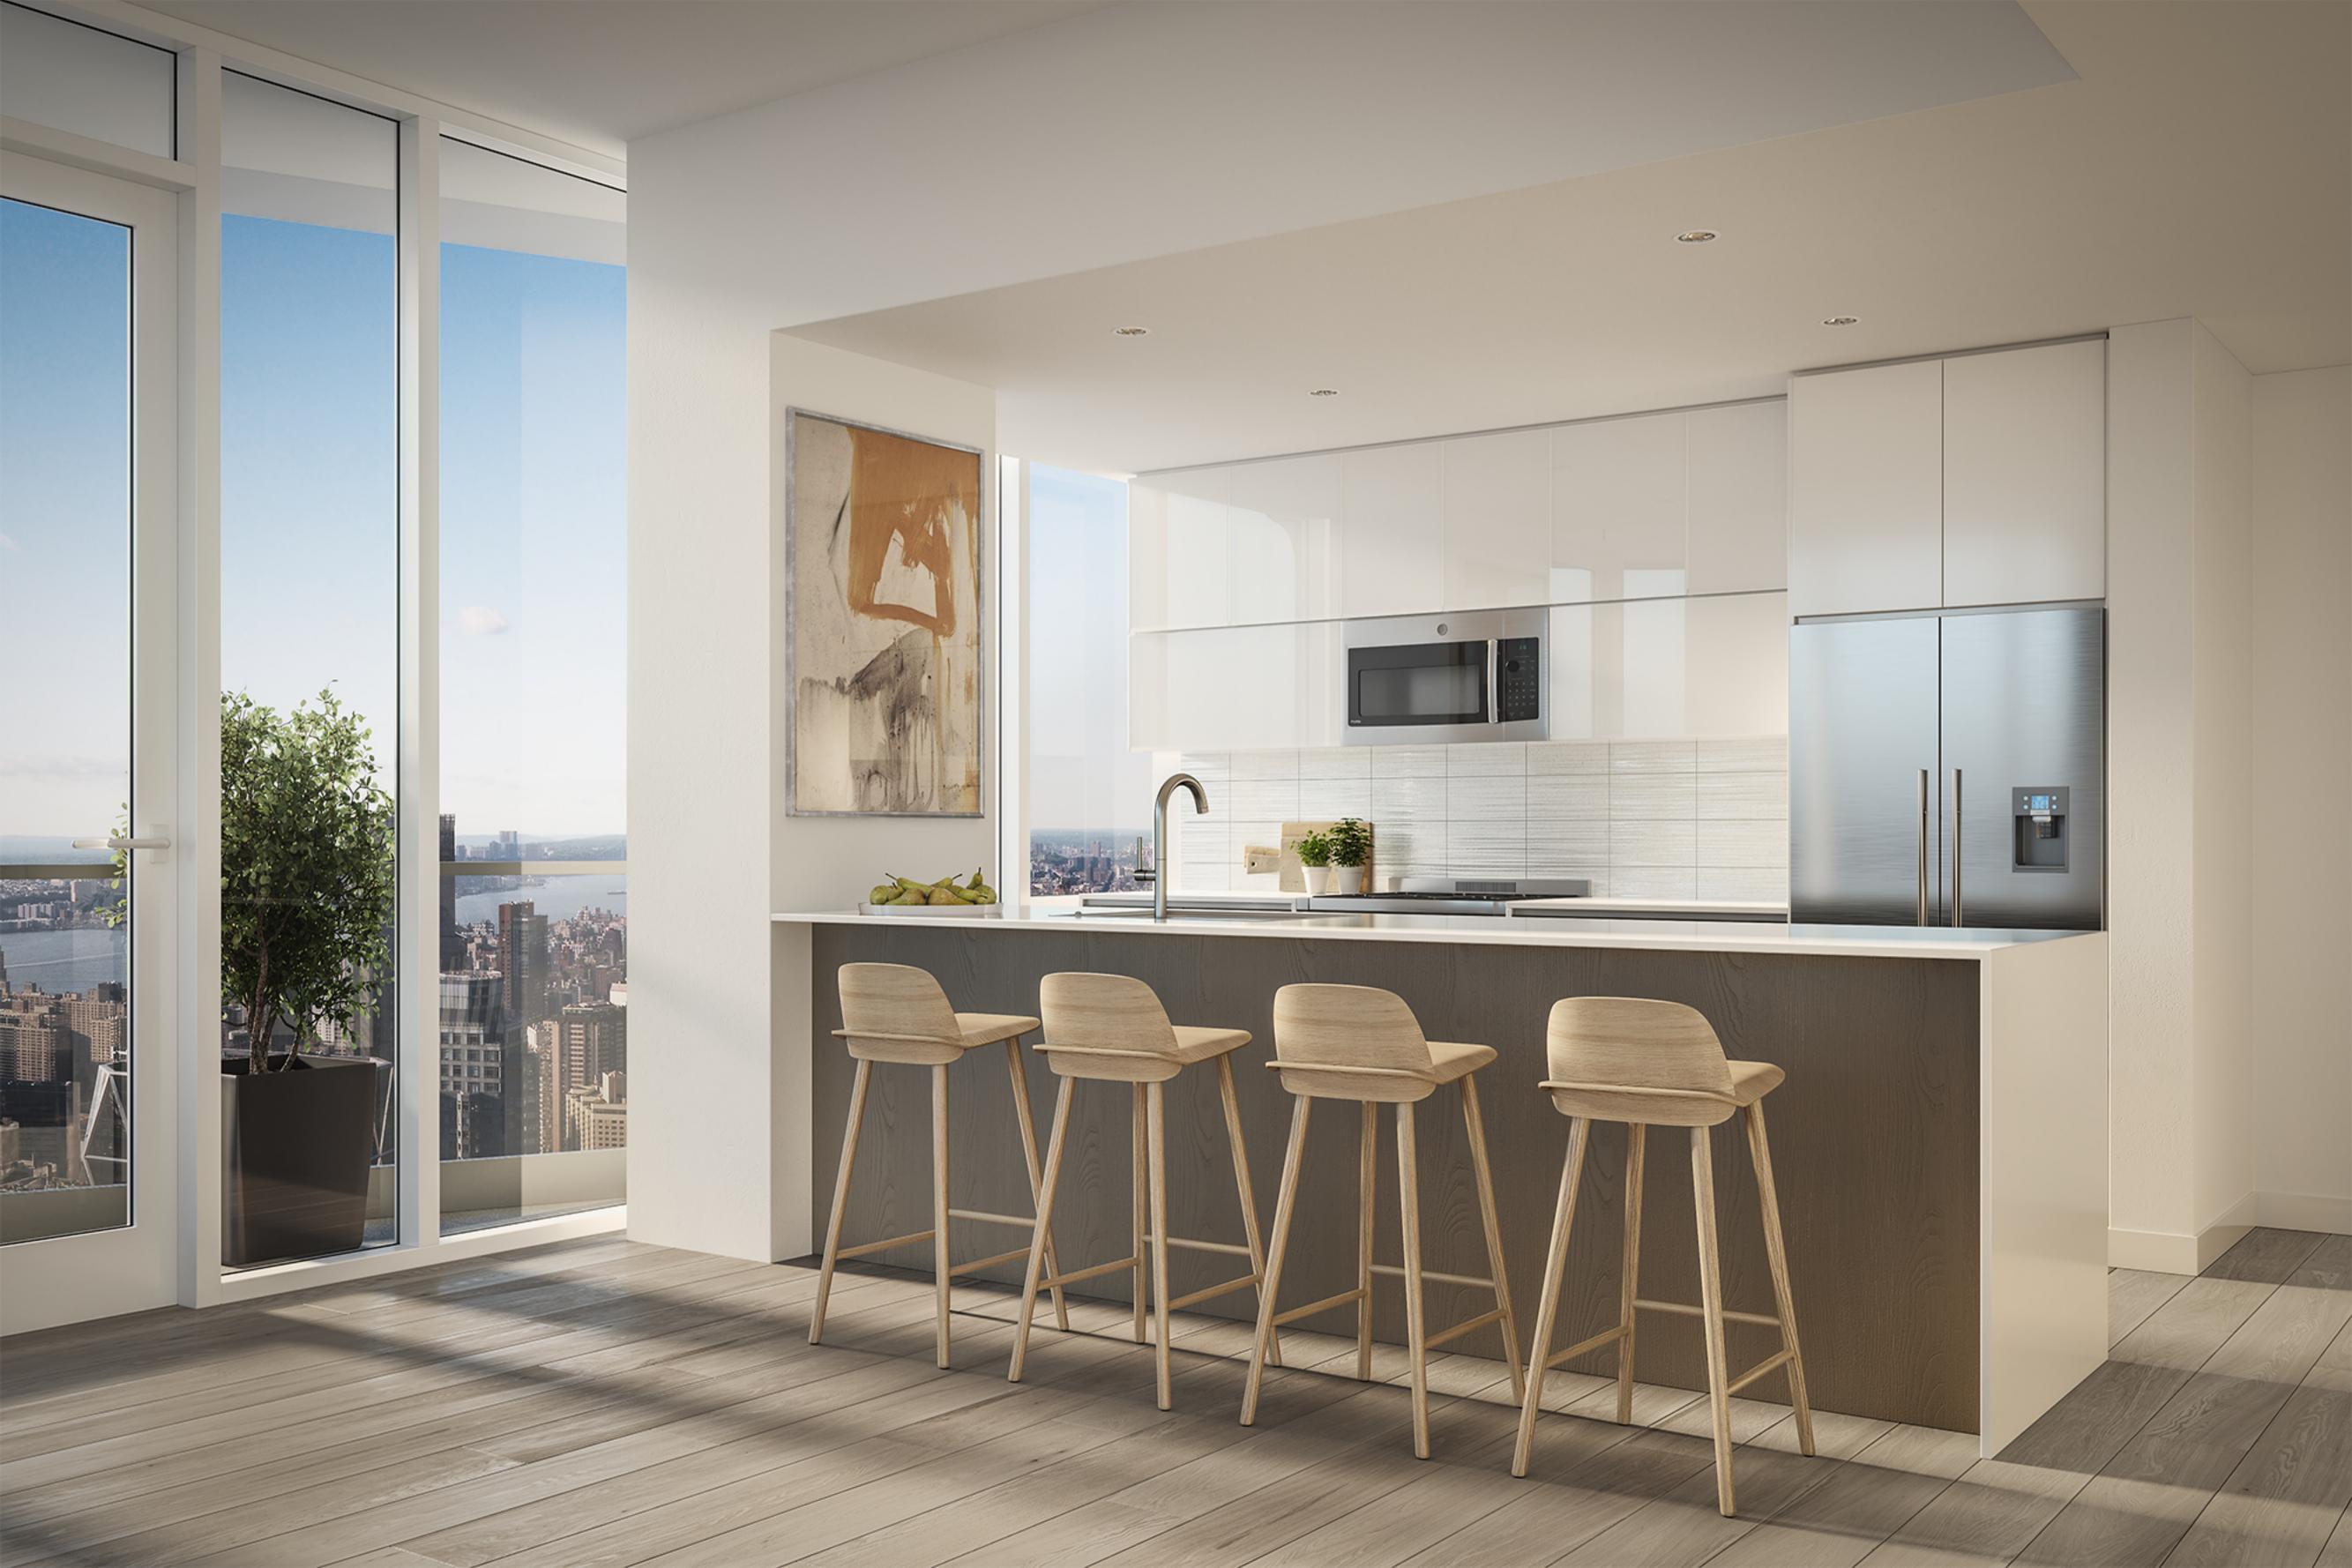

## RESIDENCES

- Large living areas feature high ceilings, oak wood flooring and floor-to-ceiling windows
- Custom kitchen equipped with Caesarstone countertops, glass tile backsplashes, white glass cabinetry and a premium appliance package including GE Microwave and Dishwasher, Blomberg Refrigerator, and Bertazzoni Gas Oven
- Bathrooms include honed Carrara marble floor, custom Dolomiti marble wall tile, floating white vanity with mirror, medicine cabinet with overhead lighting, Toto toilet, Cantrio sink, Hansgrohe fixtures throughout, and Kohler bathtub
- A Bosch washer and dryer is provided in every residence