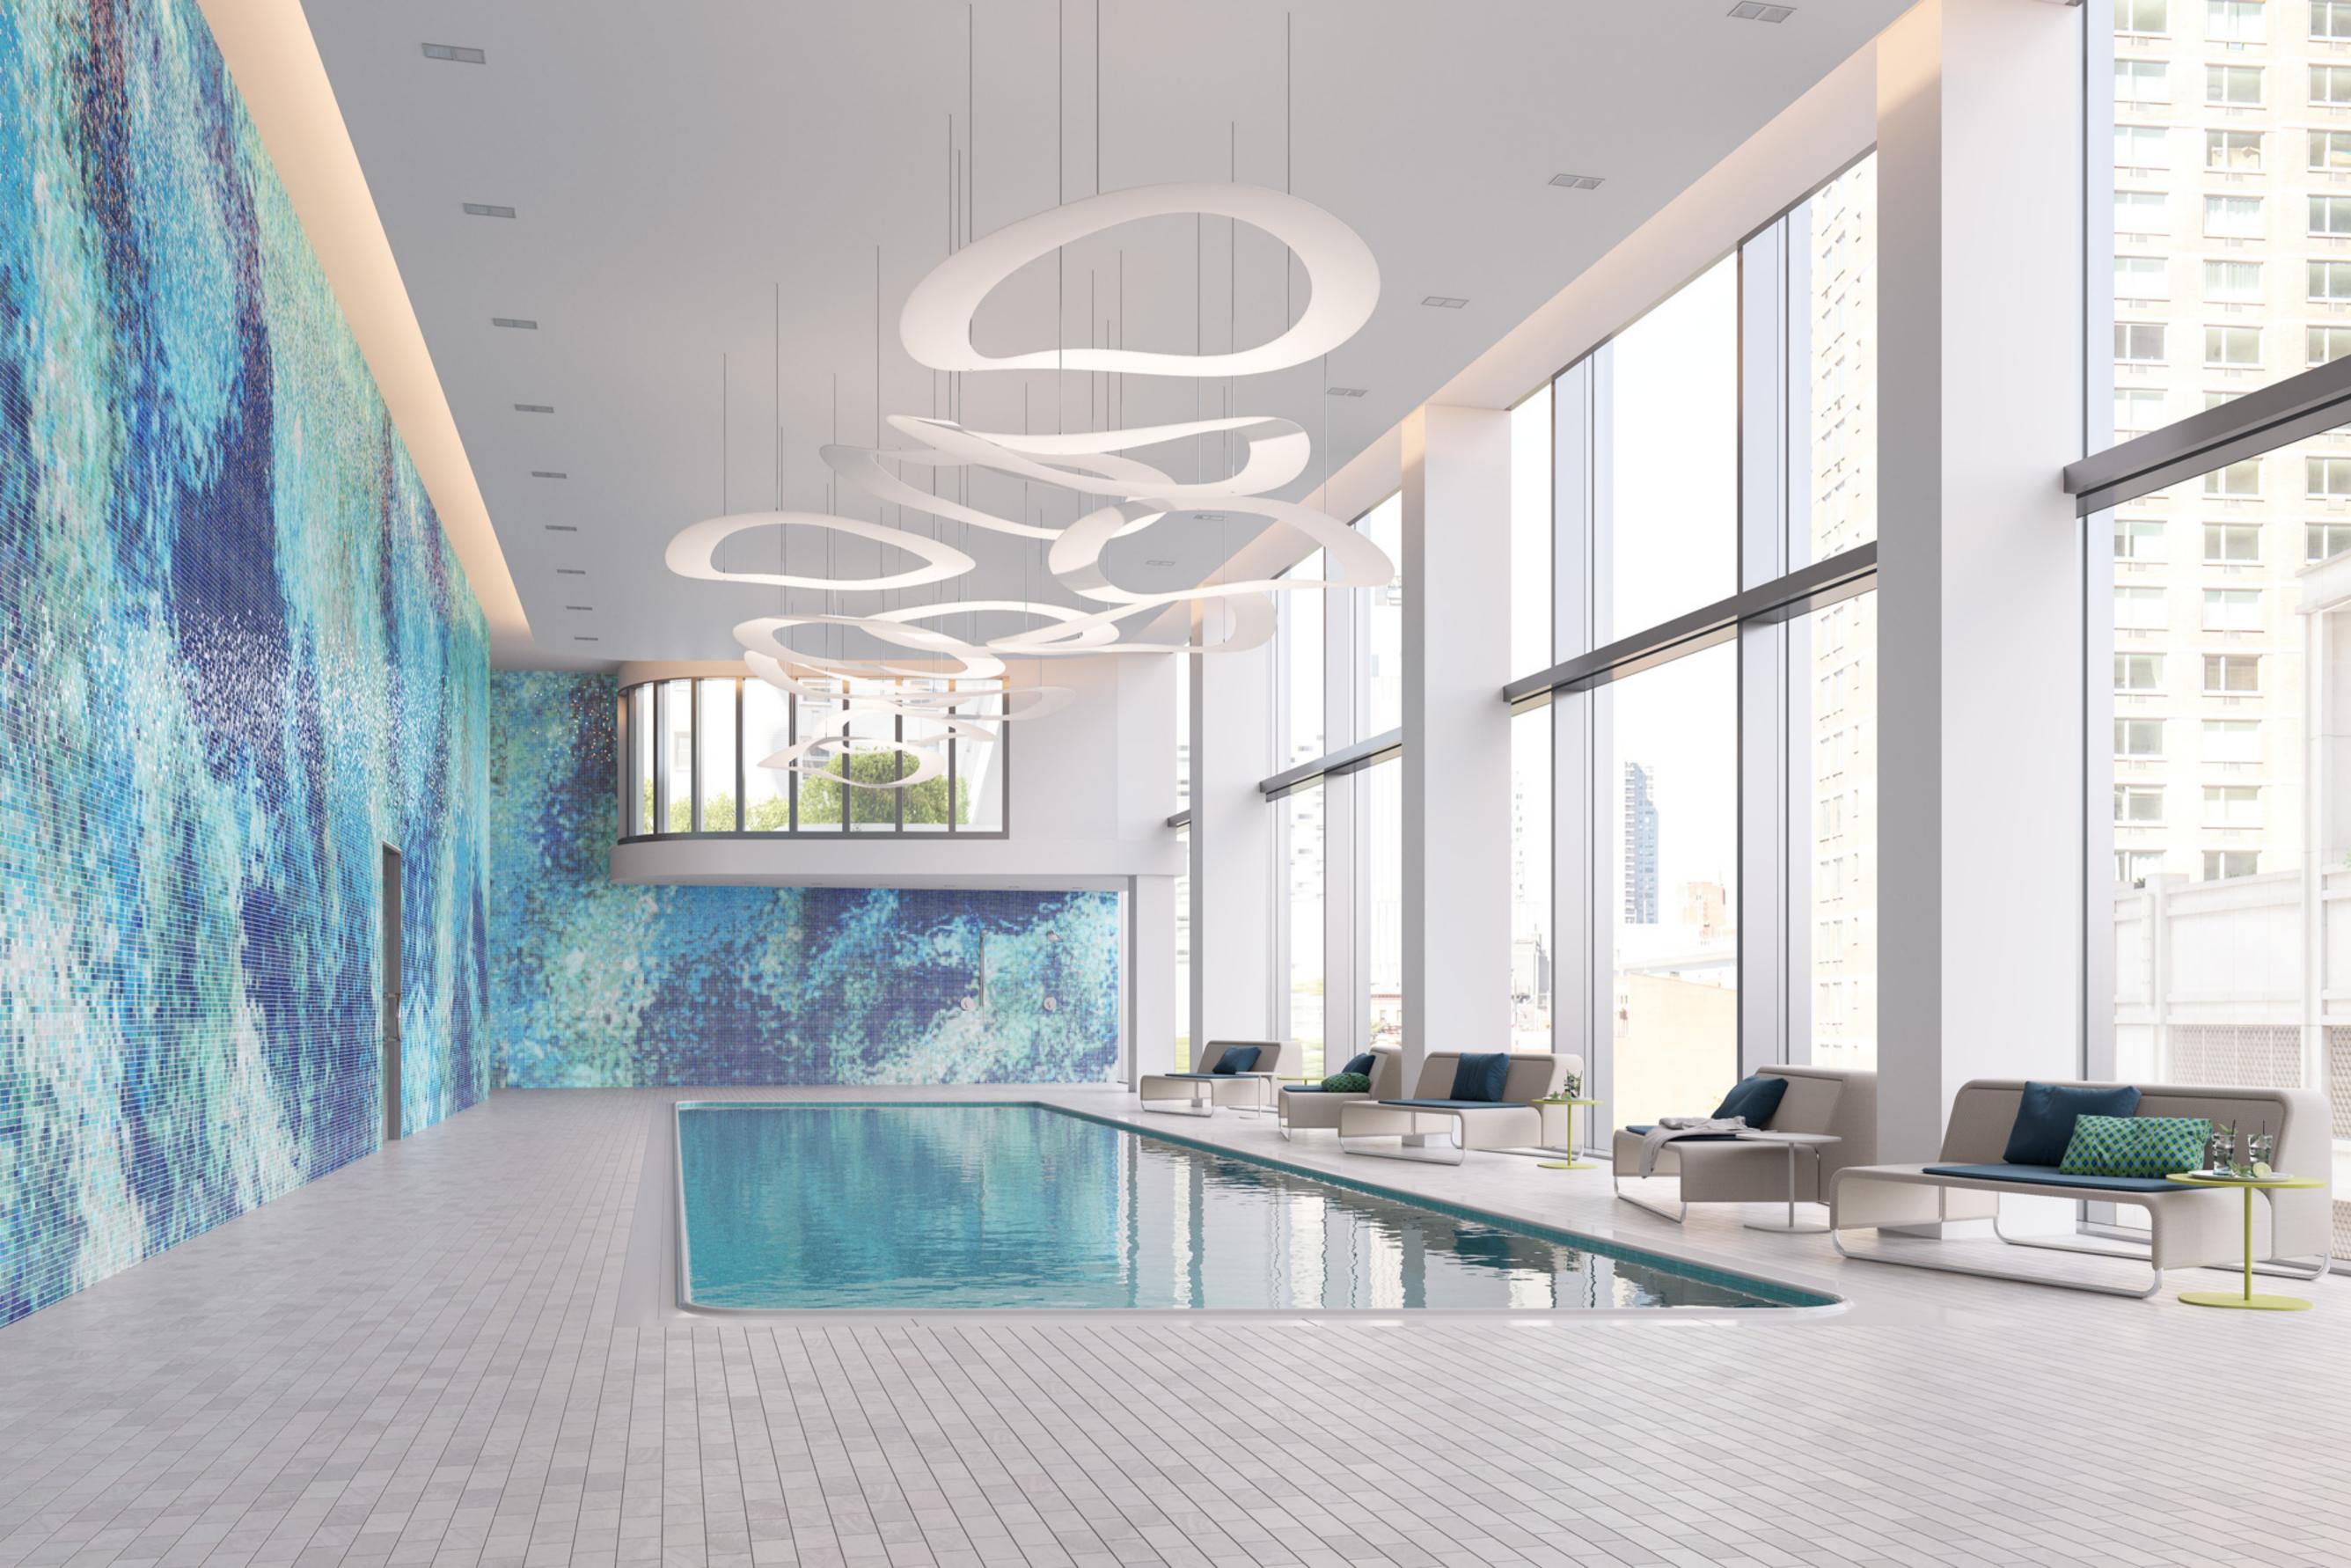

## AMENITIES

- 24/7 doorman
- Full-service concierge
- 40,000 square feet of indoor and outdoor amenities exclusive to residents
- ARO Club\* amenities include an indoor pool, game room, three distinct lounges, children's playroom, golf simulator, basketball court, epicurean kitchen, fitness center with Yoga/Pilates room, catering kitchen with dining area, and landscaped outdoor terraces
- ARO Sky Club\* premium amenities package includes access to the rooftop pool and a fourth lounge, the ARO Sky Lounge
- WiFi-enabled amenity spaces
- 24/7 attended parking garage