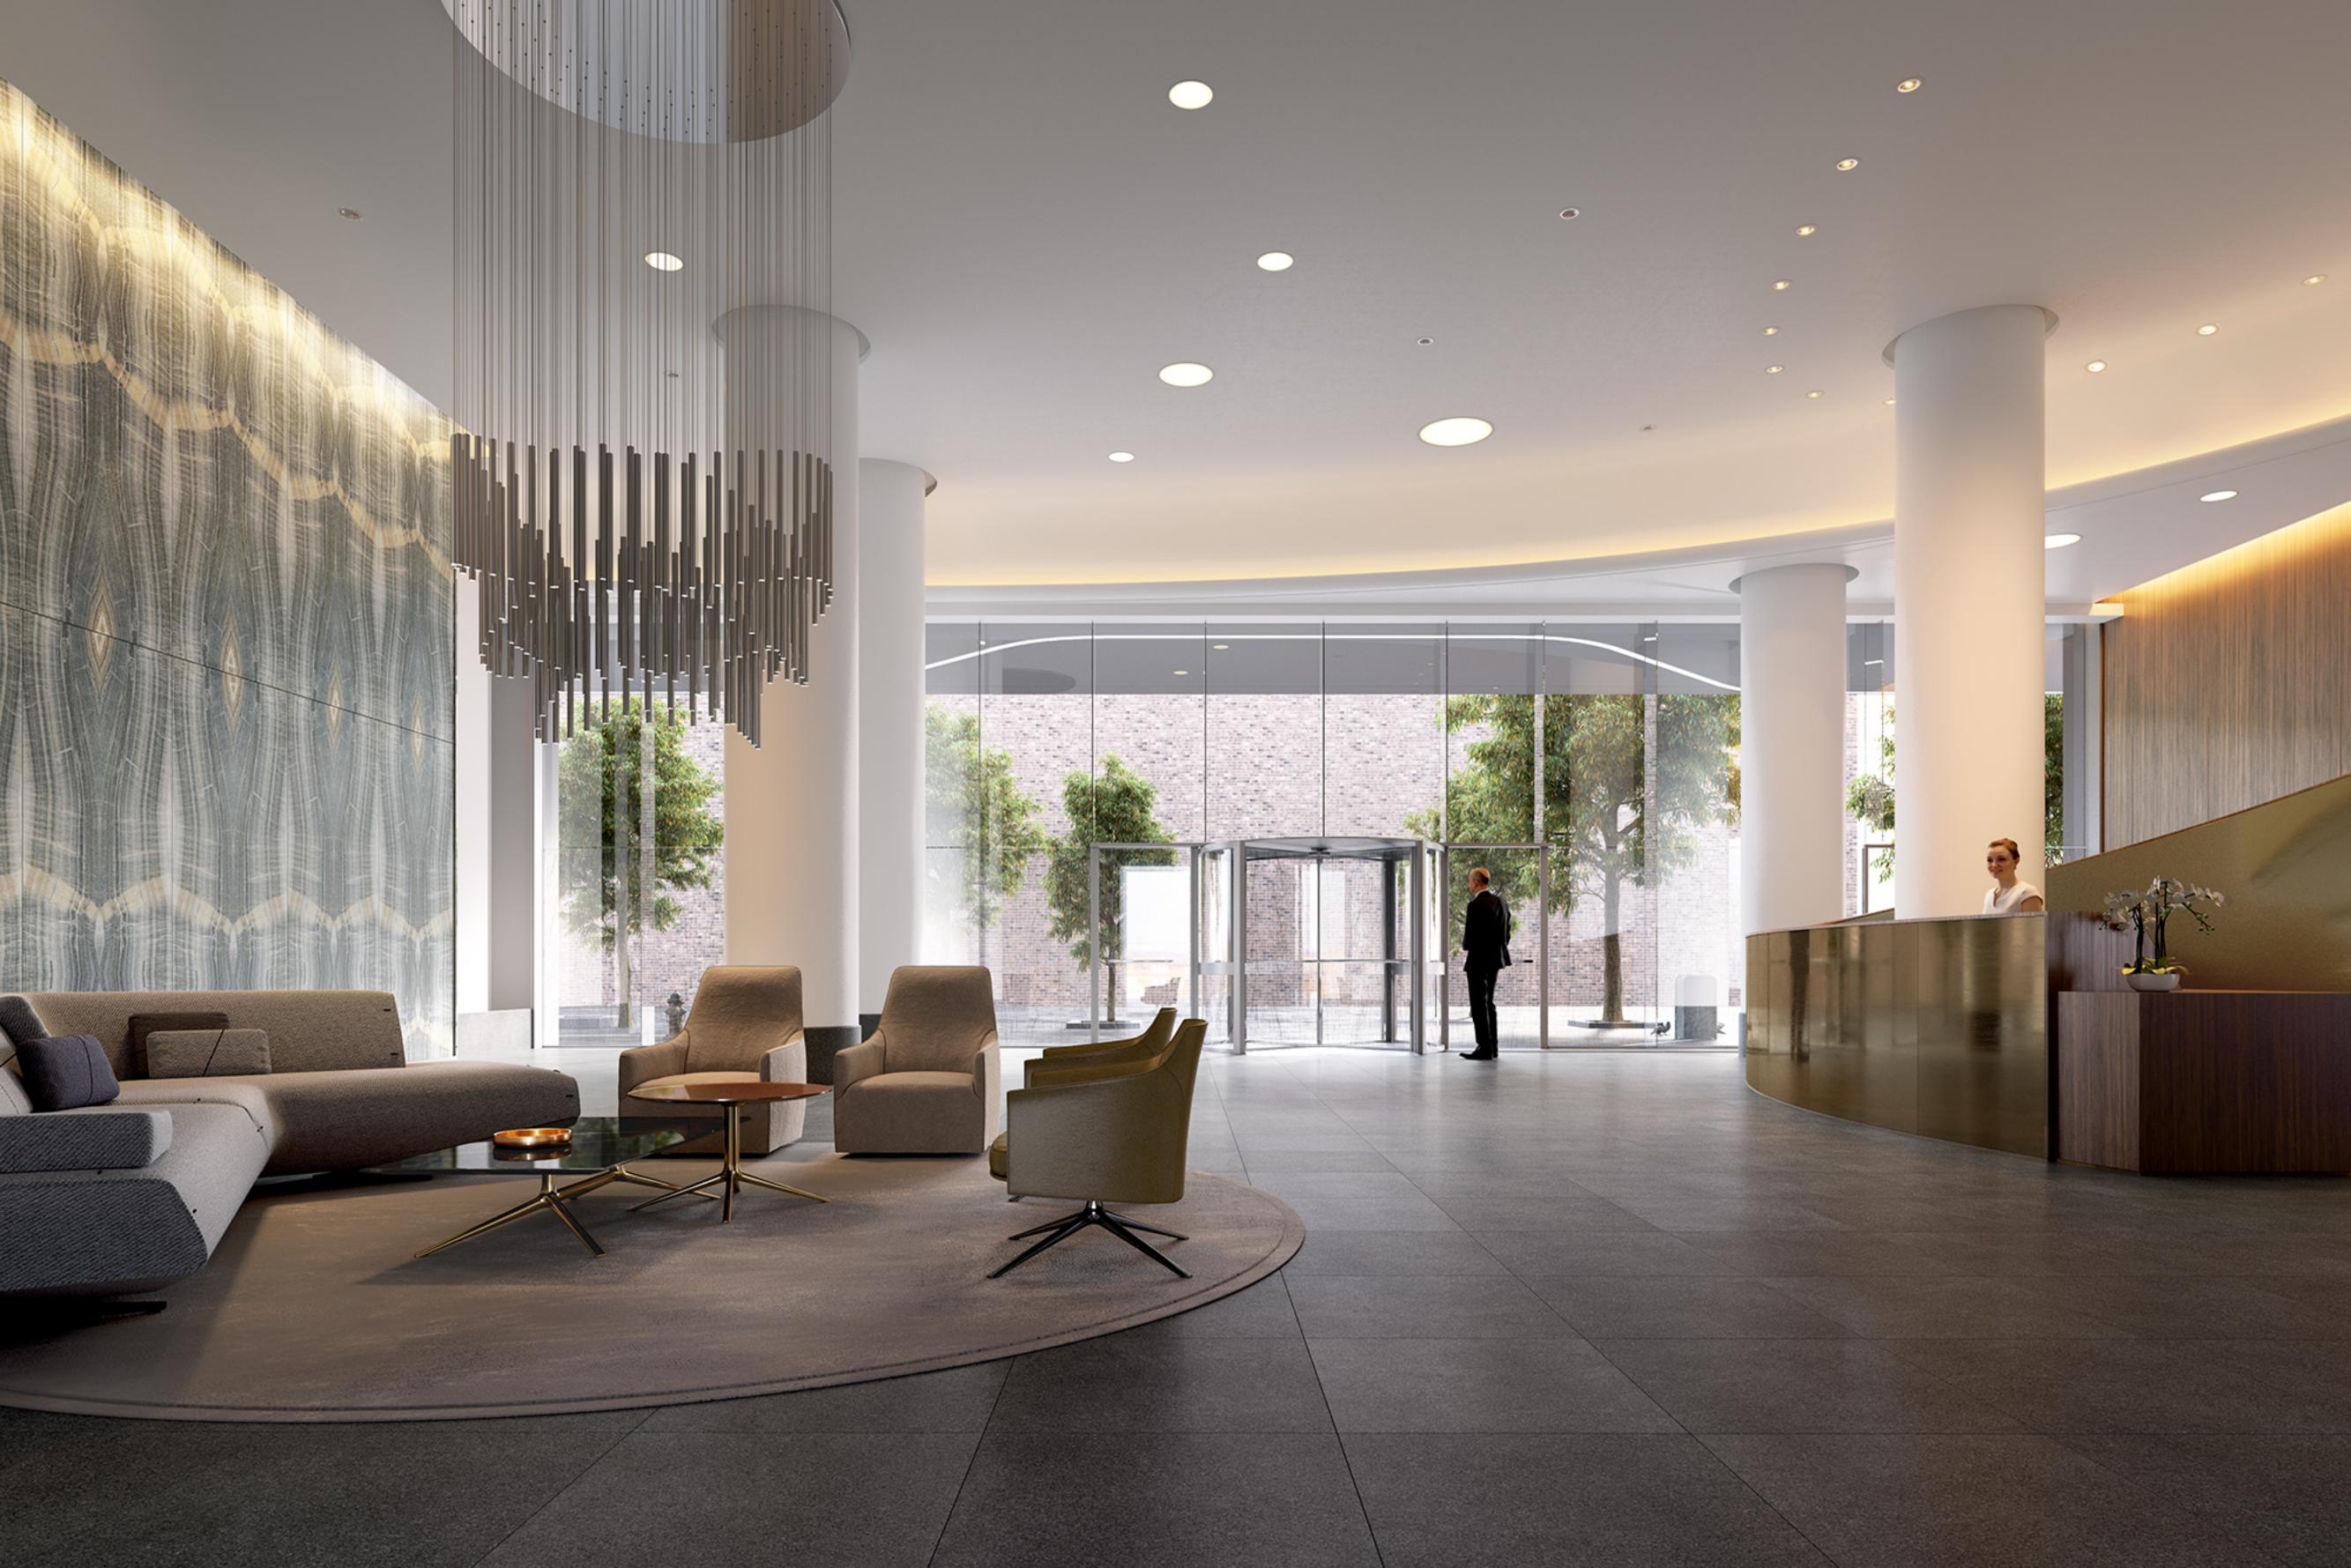

## AMENITIES

- 24/7 doorman
- Full-service concierge
- 40,000 square feet of indoor and outdoor amenities exclusive to residents
- ARO Club\* amenities include an indoor pool, game room, three distinct lounges, children's playroom, golf simulator, basketball court, epicurean kitchen, fitness center with Yoga/Pilates room, catering kitchen with dining area, and landscaped outdoor terraces
- ARO Sky Club\* premium amenities package includes access to the rooftop pool and a fourth lounge, the ARO Sky Lounge
- WiFi-enabled amenity spaces
- 24/7 attended parking garage