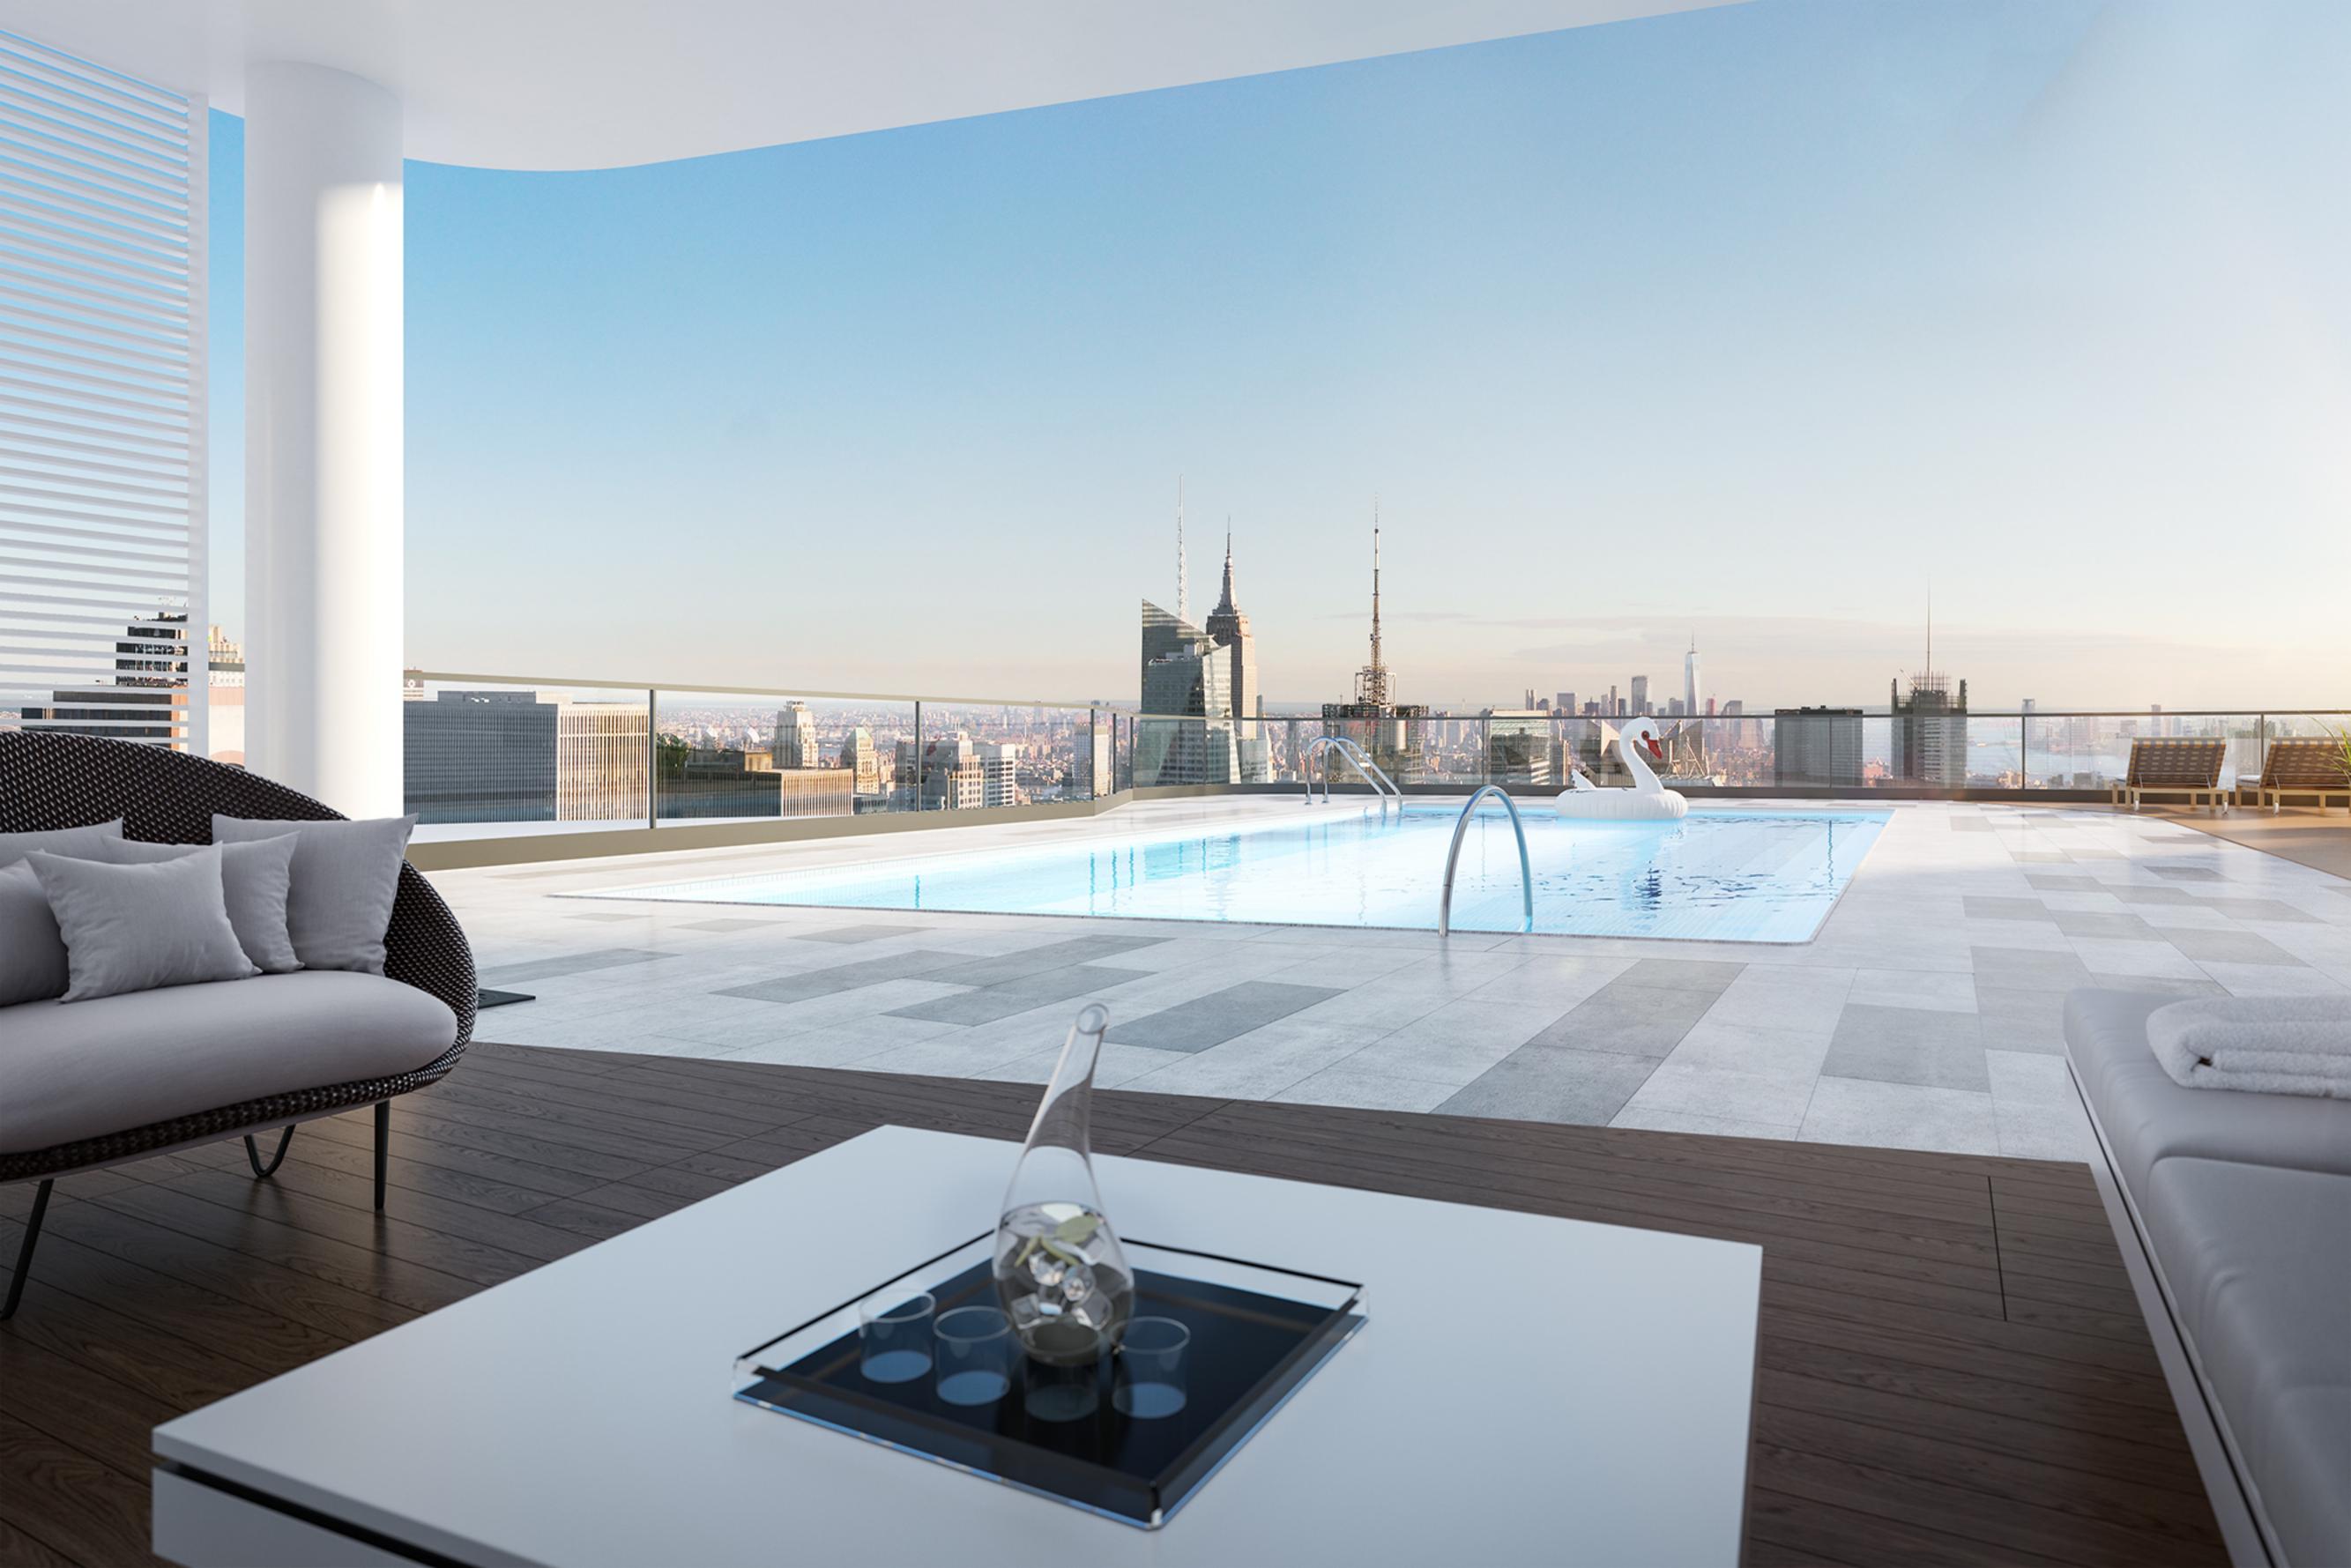

## AMENITIES

- 24/7 doorman
- Full-service concierge
- 40,000 square feet of indoor and outdoor amenities exclusive to residents
- ARO Club\* amenities include an indoor pool, game room, three distinct lounges, children's playroom, golf simulator, basketball court, epicurean kitchen, fitness center with Yoga/Pilates room, catering kitchen with dining area, and landscaped outdoor terraces
- ARO Sky Club\* premium amenities package includes access to the rooftop pool and a fourth lounge, the ARO Sky Lounge
- WiFi-enabled amenity spaces
- 24/7 attended parking garage